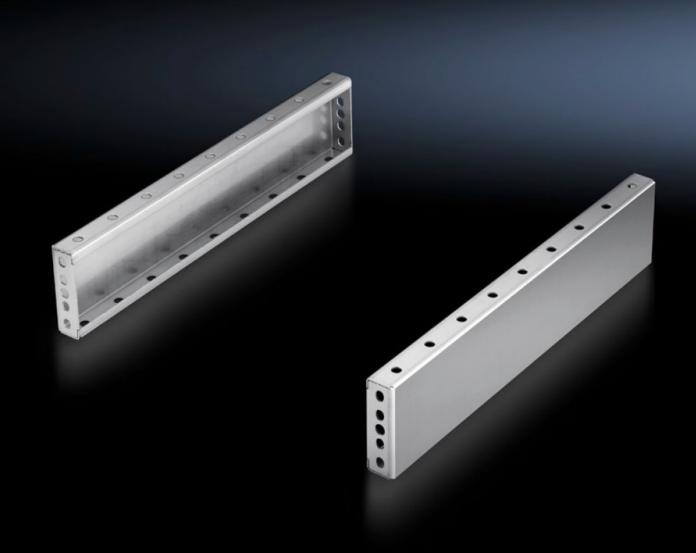

## TS 8701.050 - Base/plinth trim panels, side, 100 mm Stainless steel for base/plinth components front and rear

For mounting between the base/plinth components. At 200 mm height, two 100 mm base/plinth trims may be used. Base/plinth trims may be installed rotated through 90° in order to stabilise bayed base/plinth components.

## **Features**

| Model No.             | TS 8701.050                                                                                                                                                                        |
|-----------------------|------------------------------------------------------------------------------------------------------------------------------------------------------------------------------------|
| Product description   | For mounting between the base/plinth components. At 200 mm height, two 100 mm base/plinth trim panels may be used.                                                                 |
| Material              | Stainless steel 1.4301 (AISI 304)                                                                                                                                                  |
| Surface finish        | Brushed, grain 400                                                                                                                                                                 |
| Supply includes       | 2 base/plinth trim panels<br>Assembly parts                                                                                                                                        |
| Assembly instruction  | Base/plinth trim panels, side, 100 mm, may be installed rotated through 90° to stabilise bayed base/plinth components. The base/plinth baying bracket is required for this purpose |
| Dimensions            | Height: 100 mm                                                                                                                                                                     |
| To fit                | Enclosure type: TS: = 500 mm                                                                                                                                                       |
| Packs of              | 2 pc(s).                                                                                                                                                                           |
| Net weight            | 2.002                                                                                                                                                                              |
| Gross weight          | 2.202                                                                                                                                                                              |
| Customs tariff number | 94039910                                                                                                                                                                           |
| EAN                   | 4028177300071                                                                                                                                                                      |
| ETIM 9                | EC000721                                                                                                                                                                           |
| ECLASS 8.0            | 27182003                                                                                                                                                                           |
|                       |                                                                                                                                                                                    |