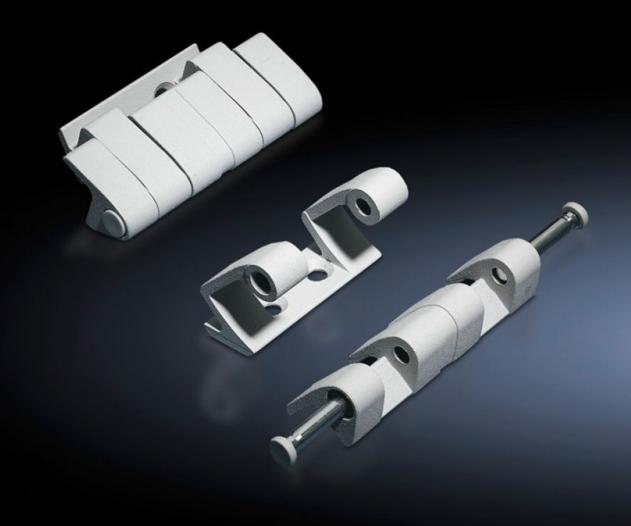

## SZ 8701.180 - 180° hinge

To extend the door opening angle to  $180^{\circ}$ 

## **Features**

| Model No.                 | SZ 8701.180                                                                                                                    |
|---------------------------|--------------------------------------------------------------------------------------------------------------------------------|
| Material                  | Die-cast zinc                                                                                                                  |
| Colour                    | Matt nickel-plated                                                                                                             |
| Supply includes           | Assembly parts                                                                                                                 |
| Door opening angle        | 180°                                                                                                                           |
| Note                      | The protection category of the enclosure may be reduced.  The doors must be hinged on the same side when enclosures are bayed. |
| Suitable for door variant | Sheet steel door<br>Stainless steel door                                                                                       |
| To fit enclosure type     | TS<br>VX SE                                                                                                                    |
| Packs of                  | 4 pc(s).                                                                                                                       |
| Net weight                | 0.92                                                                                                                           |
| Gross weight              | 0.964                                                                                                                          |
| Customs tariff number     | 83021000                                                                                                                       |
| EAN                       | 4028177300057                                                                                                                  |
| ETIM 9                    | EC001167                                                                                                                       |
| ECLASS 8.0                | 27409219                                                                                                                       |