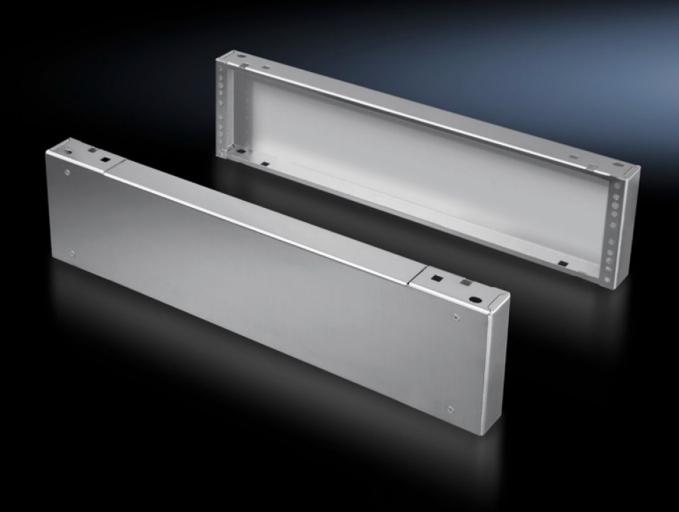

# Base/plinth components, front and rear, 200 mm

State: 03/08/2025 (Source: rittal.com/sg-en)

## TS 8702.000 - Base/plinth components, front and rear, 200 mm Stainless steel for TS, VX SE

Base/plinth components, front and rear, stainless steel, 200 mm.

#### **Features**

| Model No.             | TS 8702.000                                                                                                    |
|-----------------------|----------------------------------------------------------------------------------------------------------------|
| Material              | Stainless steel 1.4301 (AISI 304)                                                                              |
| Surface finish        | Brushed, grain 400                                                                                             |
| Supply includes       | 1 trim panel front/rear 2 corner pieces with removable trim panel Assembly parts for mounting on the enclosure |
| Dimensions            | Height: 200 mm                                                                                                 |
| To fit                | Enclosure type: TS: = 1,000 mm                                                                                 |
| Packs of              | 2 pc(s).                                                                                                       |
| Net weight            | 12.104                                                                                                         |
| Gross weight          | 12.74                                                                                                          |
| Customs tariff number | 94039910                                                                                                       |
| EAN                   | 4028177666320                                                                                                  |
| ETIM 9                | EC000721                                                                                                       |
| ECLASS 8.0            | 27182003                                                                                                       |