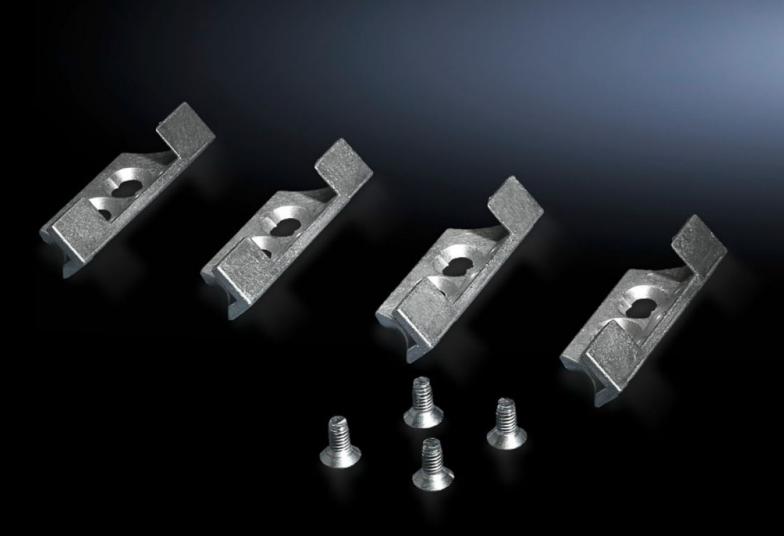

## TS 8800.040 - Lock components for TS, TS IT, VX SE

For retrofitting a glazed door or sheet steel door in place of a rear panel.

## **Features**

| Model No.             | TS 8800.040                                                                  |
|-----------------------|------------------------------------------------------------------------------|
| Product description   | For retrofitting a glazed door or sheet steel door in place of a rear panel. |
| Material              | Die-cast zinc                                                                |
| Supply includes       | Assembly screws                                                              |
| Packs of              | 4 pc(s).                                                                     |
| Net weight            | 0.1                                                                          |
| Gross weight          | 0.14                                                                         |
| Customs tariff number | 73182900                                                                     |
| EAN                   | 4028177212442                                                                |
| E-Number Sweden       | E3404326                                                                     |
| ETIM 9                | EC002625                                                                     |
| ECLASS 8.0            | 27189234                                                                     |