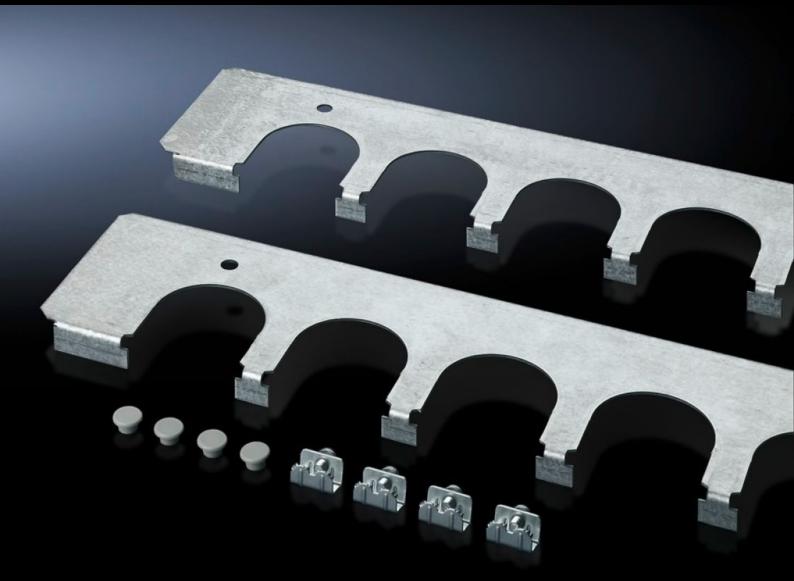

## SZ 8800.100 - Cable entry plates for installation in TS, SE and PC enclosures

Secure cable routing in conjunction with cable entry grommets, connector grommets. Fitted instead of standard gland plates.

## **Features**

| Model No.             | SZ 8800.100                                                                                                                                                                                                                               |
|-----------------------|-------------------------------------------------------------------------------------------------------------------------------------------------------------------------------------------------------------------------------------------|
| Product description   | Secure cable routing in conjunction with cable entry grommets, connector grommets. Fitted instead of standard gland plates.                                                                                                               |
| Benefits              | Particularly well-suited to cables with different cross-sections Thanks to the enclosure symmetry, where dimensions permit, cable entry plates may also be inserted in the enclosure depth, right and left, analogous to the gland plates |
| Material              | Sheet steel                                                                                                                                                                                                                               |
| Surface finish        | Zinc-plated                                                                                                                                                                                                                               |
| Supply includes       | Assembly parts                                                                                                                                                                                                                            |
| Number of cut-outs    | 4                                                                                                                                                                                                                                         |
| To fit                | Enclosure type: TS: = 1,000 mm<br>Enclosure type: SE                                                                                                                                                                                      |
| Packs of              | 4 pc(s).                                                                                                                                                                                                                                  |
| Net weight            | 1.708                                                                                                                                                                                                                                     |
| Gross weight          | 1.907                                                                                                                                                                                                                                     |
| Customs tariff number | 73269098                                                                                                                                                                                                                                  |
| EAN                   | 4028177212480                                                                                                                                                                                                                             |
| ETIM 9                | EC002620                                                                                                                                                                                                                                  |
| ECLASS 8.0            | 27189261                                                                                                                                                                                                                                  |
|                       |                                                                                                                                                                                                                                           |