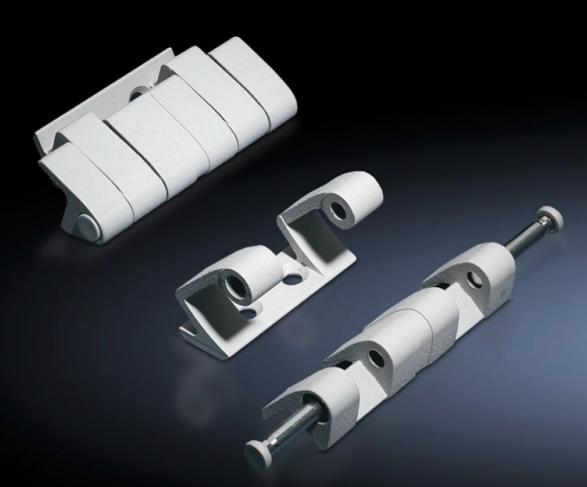

## SZ 8800.190 - 180° hinge

To extend the door opening angle to 180°

## Features

| Model No.                 | SZ 8800.190                                                                                                                      |
|---------------------------|----------------------------------------------------------------------------------------------------------------------------------|
| Material                  | Die-cast zinc                                                                                                                    |
| Colour                    | RAL 7035                                                                                                                         |
| Supply includes           | Assembly parts                                                                                                                   |
| Door opening angle        | 180°                                                                                                                             |
| Note                      | The protection category of the enclosure may be reduced.<br>The doors must be hinged on the same side when enclosures are bayed. |
| Suitable for door variant | Sheet steel door                                                                                                                 |
| To fit enclosure type     | TS<br>VX SE                                                                                                                      |
| Packs of                  | 4 pc(s).                                                                                                                         |
| Net weight                | 0.812                                                                                                                            |
| Gross weight              | 0.941                                                                                                                            |
| Customs tariff number     | 83021000                                                                                                                         |
| EAN                       | 4028177213166                                                                                                                    |
| ETIM 9                    | EC001167                                                                                                                         |
| ECLASS 8.0                | 27409219                                                                                                                         |
|                           |                                                                                                                                  |