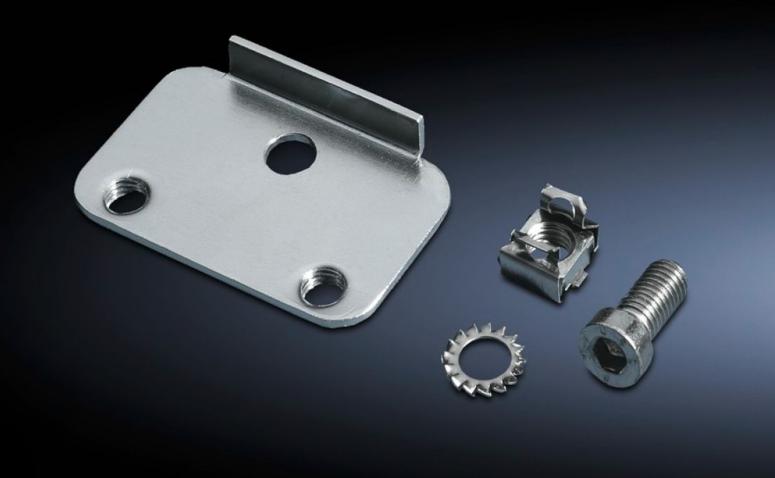

## TS 8800.220 - Base/plinth adaptor for levelling feet

Connection component for fastening M12 levelling feet to the TS base/plinth.

## **Features**

| Model No.             | TS 8800.220                                                                  |
|-----------------------|------------------------------------------------------------------------------|
| Product description   | Connection component for fastening M12 levelling feet to the TS base/plinth. |
| Material              | Sheet steel                                                                  |
| Surface finish        | Zinc-plated                                                                  |
| To fit Model No.      | 4612.000<br>7493.000                                                         |
| Packs of              | 4 pc(s).                                                                     |
| Net weight            | 0.592                                                                        |
| Gross weight          | 0.696                                                                        |
| Customs tariff number | 73269098                                                                     |
| EAN                   | 4028177212596                                                                |
| ECLASS 8.0            | 27182003                                                                     |