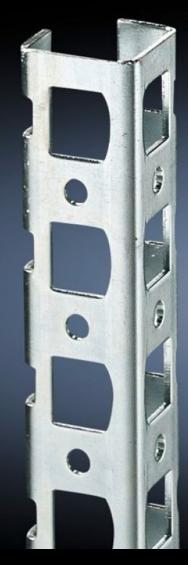

## TS 8800.320 - Adaptor rail for PS compatibility

Installation in the vertical TS enclosure sections to create compatibility with: PS mounting rail, PS punched section without mounting flange, PS punched section with mounting flange.

## **Features**

| Model No.             | TS 8800.320                                                                                                                                                              |
|-----------------------|--------------------------------------------------------------------------------------------------------------------------------------------------------------------------|
| Product description   | To achieve compatibility with: PS punched rail 23 x 23 mm, PS punched section without mounting flange 23 x 73 mm and PS punched section with mounting flange 23 x 73 mm. |
| Material              | Sheet steel                                                                                                                                                              |
| Surface finish        | Zinc-plated                                                                                                                                                              |
| Supply includes       | Assembly screws                                                                                                                                                          |
| Installation options  | On the vertical TS, VX SE enclosure section On the horizontal VX SE enclosure section, top in the width                                                                  |
| To fit                | Enclosure type: TS<br>Height: = 2,200 mm                                                                                                                                 |
| Packs of              | 4 pc(s).                                                                                                                                                                 |
| Net weight            | 4.456                                                                                                                                                                    |
| Gross weight          | 4.657                                                                                                                                                                    |
| Customs tariff number | 73269098                                                                                                                                                                 |
| EAN                   | 4028177212664                                                                                                                                                            |
| ETIM 9                | EC002625                                                                                                                                                                 |
| ECLASS 8.0            | 27189234                                                                                                                                                                 |