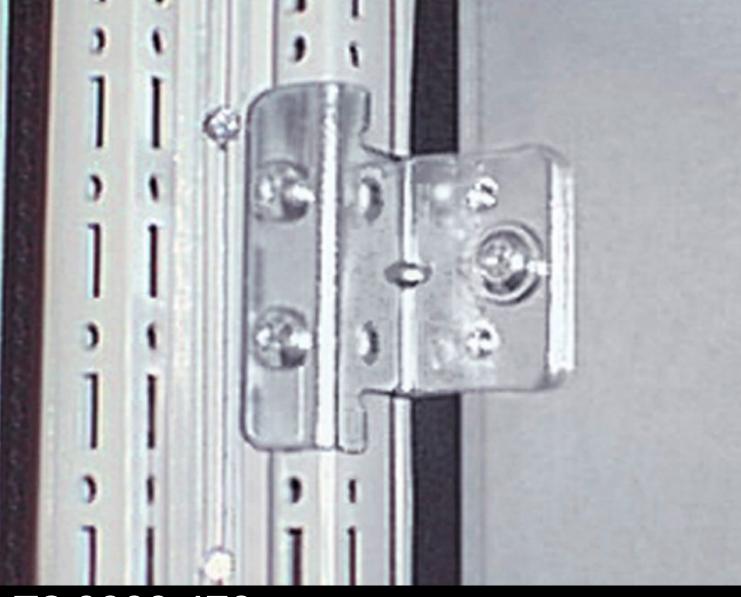

## TS 8800.470 - Baying attachment, vertical for TS/TS with divider panel

Only suitable for mounting in conjunction with the angle brackets of the divider panel.

## Features

| Model No.             | TS 8800.470                                                                                                                                           |
|-----------------------|-------------------------------------------------------------------------------------------------------------------------------------------------------|
| Product description   | For attaching bayed enclosures with a divider panel inserted.                                                                                         |
| Material              | Sheet steel                                                                                                                                           |
| Surface finish        | Zinc-plated                                                                                                                                           |
| Supply includes       | Assembly parts                                                                                                                                        |
| Assembly instruction  | May also be used for side or rear wall attachment/fastening of enclosures. In such cases, additional holes must be drilled in the side or rear panel. |
| Note                  | Only suitable for mounting in conjunction with the angle brackets of the divider panel (included with the supply)                                     |
| To fit                | Enclosure type: TS 8                                                                                                                                  |
| Packs of              | 8 pc(s).                                                                                                                                              |
| Net weight            | 0.584                                                                                                                                                 |
| Gross weight          | 0.68                                                                                                                                                  |
| Customs tariff number | 83024900                                                                                                                                              |
| EAN                   | 4028177243019                                                                                                                                         |
| ETIM 9                | EC002622                                                                                                                                              |
| ECLASS 8.0            | 27189263                                                                                                                                              |
|                       |                                                                                                                                                       |