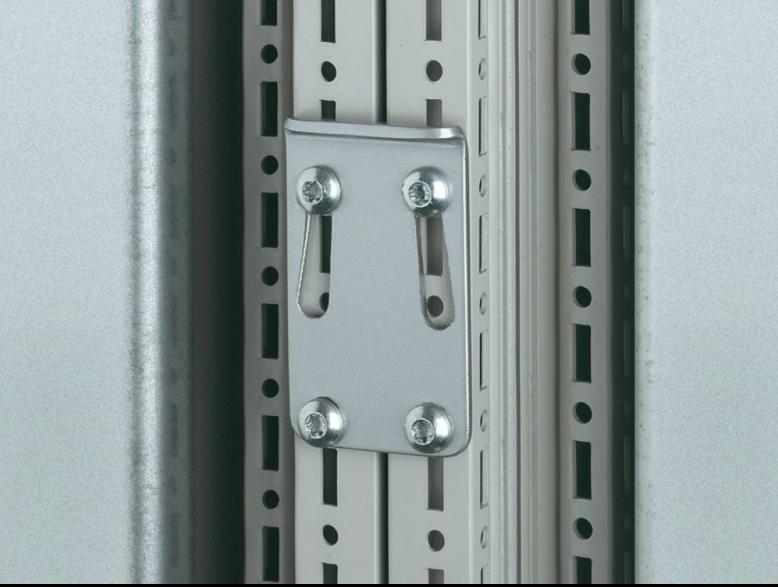

## TS 8800.500 - Quick-fit baying clamp, one-piece for TS/TS

Simply attach the screws, insert the quick-fit baying clamp, tap in with a hammer and lock.

## **Features**

| Model No.             | TS 8800.500                                                                                 |
|-----------------------|---------------------------------------------------------------------------------------------|
| Product description   | Simply attach the screws, insert the quick-fit baying clamp, tap in with a hammer and lock. |
| Material              | Sheet steel                                                                                 |
| Surface finish        | Zinc-plated                                                                                 |
| Supply includes       | Assembly parts                                                                              |
| To fit                | Enclosure type: TS 8                                                                        |
| Packs of              | 6 pc(s).                                                                                    |
| Net weight            | 0.318                                                                                       |
| Gross weight          | 0.347                                                                                       |
| Customs tariff number | 83024900                                                                                    |
| EAN                   | 4028177225114                                                                               |
| E-Number Sweden       | E7239761                                                                                    |
| ETIM 9                | EC002622                                                                                    |
| ECLASS 8.0            | 27142423                                                                                    |