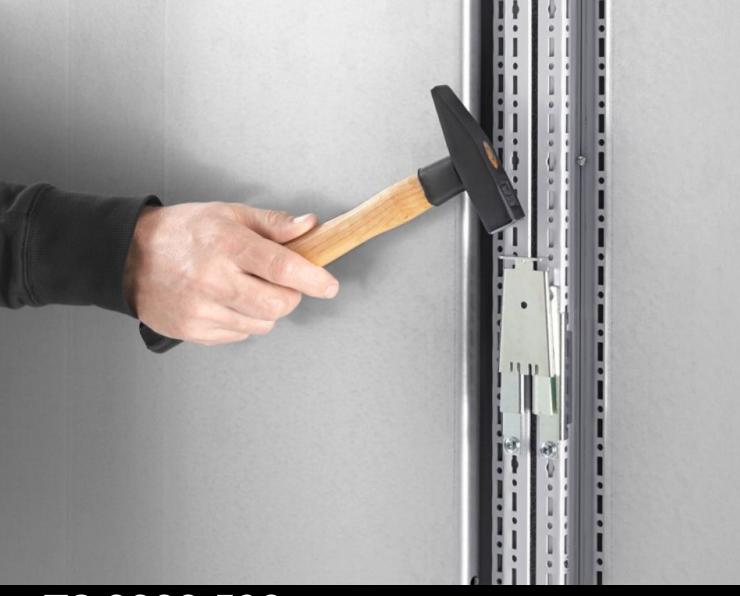

## TS 8800.590 - Quick-fit baying clamp, three-piece for TS/ TS

Simply locate the quick-fit baying clamp, connect with the lock plate, and secure.