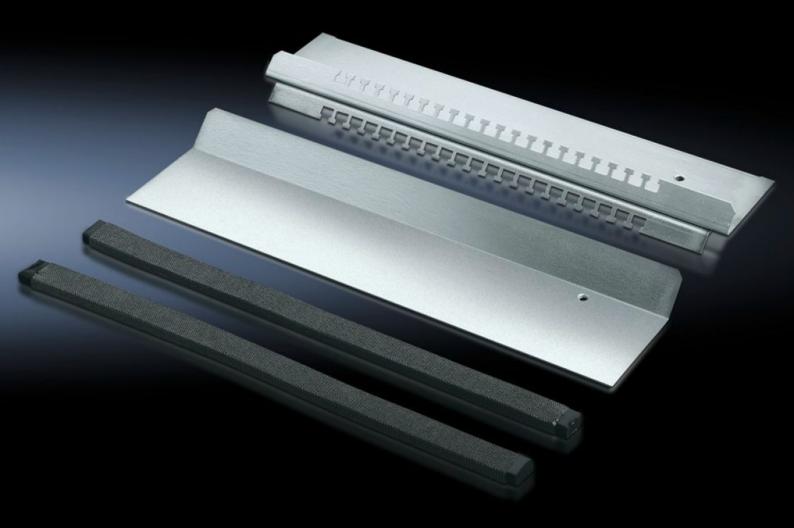

## TS 8800.620 - EMC gland plate

For shielded cables with a maximum diameter of 20 mm in conjunction with standard gland plates.

## **Features**

| Model No.             | TS 8800.620                                                                                                                                                                                                                                                            |
|-----------------------|------------------------------------------------------------------------------------------------------------------------------------------------------------------------------------------------------------------------------------------------------------------------|
| Product description   | For shielded cables with a maximum diameter of 20 mm. Combined EMC contacting and cable fastening provide low-resistance contact between the cable shield and gland plate. For all 400, 500, 600 and 800 mm deep enclosures in conjunction with standard gland plates. |
| Material              | Sheet steel                                                                                                                                                                                                                                                            |
| Surface finish        | Zinc-plated                                                                                                                                                                                                                                                            |
| Supply includes       | Cable clamp strip with hammer-head punching<br>1 sliding gland plate<br>2 EMC seals                                                                                                                                                                                    |
| Note on Model No.     | For one enclosure half only                                                                                                                                                                                                                                            |
| To fit                | Enclosure type: TS<br>Width: = 1,200 mm                                                                                                                                                                                                                                |
| Note                  | Standard-compliant IP protection category not supported                                                                                                                                                                                                                |
| Packs of              | 1 pc(s).                                                                                                                                                                                                                                                               |
| Net weight            | 1.825                                                                                                                                                                                                                                                                  |
| Gross weight          | 2.025                                                                                                                                                                                                                                                                  |
| Customs tariff number | 94039910                                                                                                                                                                                                                                                               |
| EAN                   | 4028177214910                                                                                                                                                                                                                                                          |
| ETIM 9                | EC002620                                                                                                                                                                                                                                                               |
| ECLASS 8.0            | 27189261                                                                                                                                                                                                                                                               |