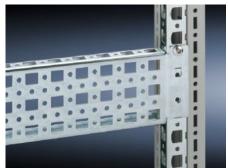

## SZ 8800.640 - PS punched section with mounting flange 23 x 73 mm for TS, VX SE

For direct mounting on the horizontal enclosure sections of a TS. Only suitable for mounting to the vertical enclosure sections in conjunction with an adaptor. Simply locate into the TS punchings and secure.

#### **Features**

| Model No.            | SZ 8800.640                                                                                                                                                                                                                             |
|----------------------|-----------------------------------------------------------------------------------------------------------------------------------------------------------------------------------------------------------------------------------------|
| Product description  | Variable, with 5 rows of holes for universal skeleton structures or partial assembly. Simply locate into the system punchings and secure.                                                                                               |
| Material             | Sheet steel                                                                                                                                                                                                                             |
| Surface finish       | Zinc-plated                                                                                                                                                                                                                             |
| Supply includes      | Assembly screws                                                                                                                                                                                                                         |
| Installation options | On the vertical TS, VX SE enclosure section via adaptor rails for VX compatibility On the horizontal TS enclosure section On the horizontal VX SE enclosure section, bottom On the horizontal VX SE enclosure section, top in the width |
| To fit               | Enclosure type: TS<br>VX SE<br>To fit width/depth: 400 mm                                                                                                                                                                               |
| Packs of             | 4 pc(s).                                                                                                                                                                                                                                |
| Net weight           | 1.4                                                                                                                                                                                                                                     |
| Gross weight         | 1.661                                                                                                                                                                                                                                   |
|                      |                                                                                                                                                                                                                                         |