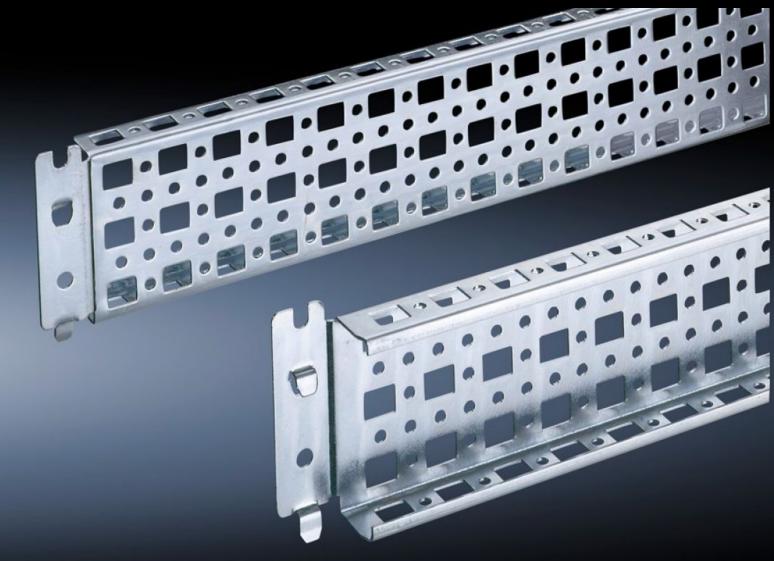

## SZ 8800.640 - PS punched section with mounting flange 23 x 73 mm for TS, VX SE

For direct mounting on the horizontal enclosure sections of a TS. Only suitable for mounting to the vertical enclosure sections in conjunction with an adaptor. Simply locate into the TS punchings and secure.

#### **Features**

| Model No.            | SZ 8800.640                                                                                                                                                                                                                             |
|----------------------|-----------------------------------------------------------------------------------------------------------------------------------------------------------------------------------------------------------------------------------------|
| Product description  | Variable, with 5 rows of holes for universal skeleton structures or partial assembly. Simply locate into the system punchings and secure.                                                                                               |
| Material             | Sheet steel                                                                                                                                                                                                                             |
| Surface finish       | Zinc-plated                                                                                                                                                                                                                             |
| Supply includes      | Assembly screws                                                                                                                                                                                                                         |
| Installation options | On the vertical TS, VX SE enclosure section via adaptor rails for VX compatibility On the horizontal TS enclosure section On the horizontal VX SE enclosure section, bottom On the horizontal VX SE enclosure section, top in the width |
| To fit               | Enclosure type: TS<br>VX SE<br>To fit width/depth: 400 mm                                                                                                                                                                               |
| Packs of             | 4 pc(s).                                                                                                                                                                                                                                |
| Net weight           | 1.4                                                                                                                                                                                                                                     |
| Gross weight         | 1.661                                                                                                                                                                                                                                   |
|                      |                                                                                                                                                                                                                                         |