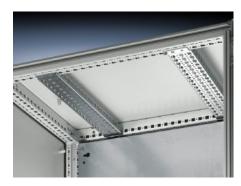

## SZ 8800.640 - PS punched section with mounting flange 23 x 73 mm for TS, VX SE

For direct mounting on the horizontal enclosure sections of a TS. Only suitable for mounting to the vertical enclosure sections in conjunction with an adaptor. Simply locate into the TS punchings and secure.

#### **Features**

| Model No.            | SZ 8800.640                                                                                                                                                                                                                             |
|----------------------|-----------------------------------------------------------------------------------------------------------------------------------------------------------------------------------------------------------------------------------------|
| Product description  | Variable, with 5 rows of holes for universal skeleton structures or partial assembly. Simply locate into the system punchings and secure.                                                                                               |
| Material             | Sheet steel                                                                                                                                                                                                                             |
| Surface finish       | Zinc-plated                                                                                                                                                                                                                             |
| Supply includes      | Assembly screws                                                                                                                                                                                                                         |
| Installation options | On the vertical TS, VX SE enclosure section via adaptor rails for VX compatibility On the horizontal TS enclosure section On the horizontal VX SE enclosure section, bottom On the horizontal VX SE enclosure section, top in the width |
| To fit               | Enclosure type: TS<br>VX SE<br>To fit width/depth: 400 mm                                                                                                                                                                               |
| Packs of             | 4 pc(s).                                                                                                                                                                                                                                |
| Net weight           | 1.4                                                                                                                                                                                                                                     |
| Gross weight         | 1.661                                                                                                                                                                                                                                   |
|                      |                                                                                                                                                                                                                                         |