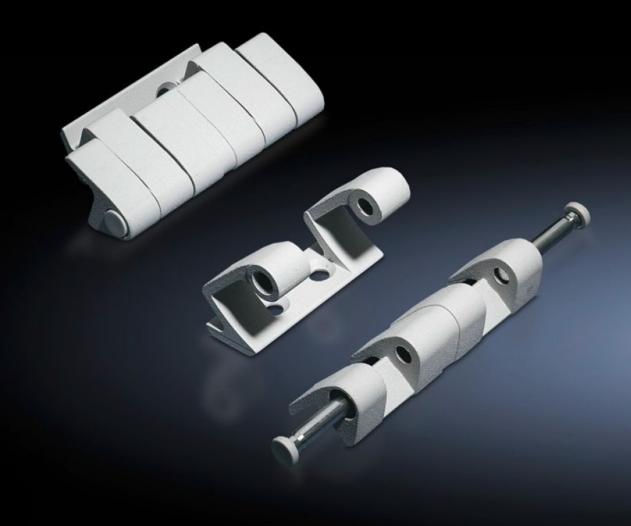

## SZ 8800.710 - 180° hinge

To extend the door opening angle to  $180^{\circ}$ 

## **Features**

| Model No.                 | SZ 8800.710                                                                                                                    |
|---------------------------|--------------------------------------------------------------------------------------------------------------------------------|
| Material                  | Precision casting/die-cast zinc                                                                                                |
| Colour                    | RAL 7035                                                                                                                       |
| Supply includes           | Assembly parts                                                                                                                 |
| Door opening angle        | 180°                                                                                                                           |
| Note                      | The protection category of the enclosure may be reduced.  The doors must be hinged on the same side when enclosures are bayed. |
| Suitable for door variant | Doors with high dynamic loads, door installations up to 900 N                                                                  |
| To fit enclosure type     | TS<br>VX SE                                                                                                                    |
| Packs of                  | 4 pc(s).                                                                                                                       |
| Net weight                | 0.92                                                                                                                           |
| Gross weight              | 0.977                                                                                                                          |
| Customs tariff number     | 83021000                                                                                                                       |
| EAN                       | 4028177595064                                                                                                                  |
| ETIM 9                    | EC001167                                                                                                                       |
| ECLASS 8.0                | 27409219                                                                                                                       |