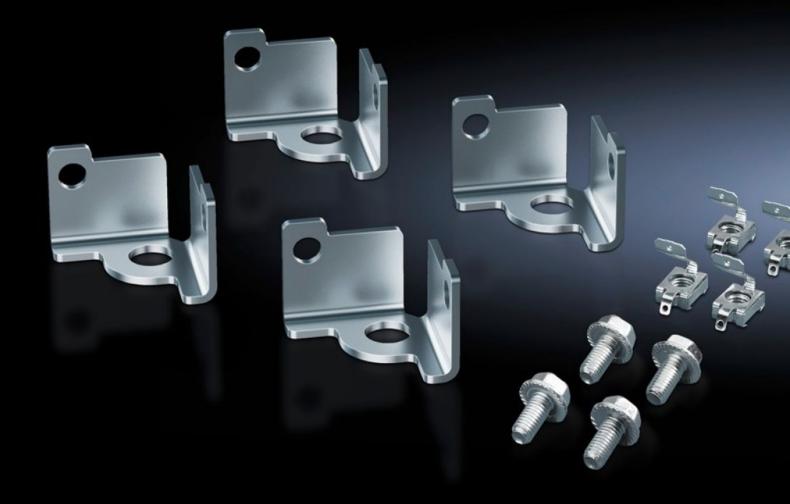

## TS 8800.830 - Reinforcement bracket for TS, TP universal console

For use as an additional stabiliser to the clamping straps when populated enclosures are screw-fastened via the base tray to the base/plinth or pallet for transportation purposes.

## **Features**

| Model No.             | TS 8800.830                                                                                                                                                                         |
|-----------------------|-------------------------------------------------------------------------------------------------------------------------------------------------------------------------------------|
| Product description   | For use as an additional stabiliser to the clamping straps when populated enclosures are screw-fastened via the base tray to the base/plinth or pallet for transportation purposes. |
| Material              | Sheet steel                                                                                                                                                                         |
| Surface finish        | Zinc-plated                                                                                                                                                                         |
| Supply includes       | Assembly parts                                                                                                                                                                      |
| To fit                | Enclosure type: TS TP universal console                                                                                                                                             |
| Packs of              | 4 pc(s).                                                                                                                                                                            |
| Net weight            | 0.452                                                                                                                                                                               |
| Gross weight          | 0.551                                                                                                                                                                               |
| Customs tariff number | 73182900                                                                                                                                                                            |
| EAN                   | 4028177389342                                                                                                                                                                       |
| ETIM 9                | EC002625                                                                                                                                                                            |
| ECLASS 8.0            | 27189234                                                                                                                                                                            |