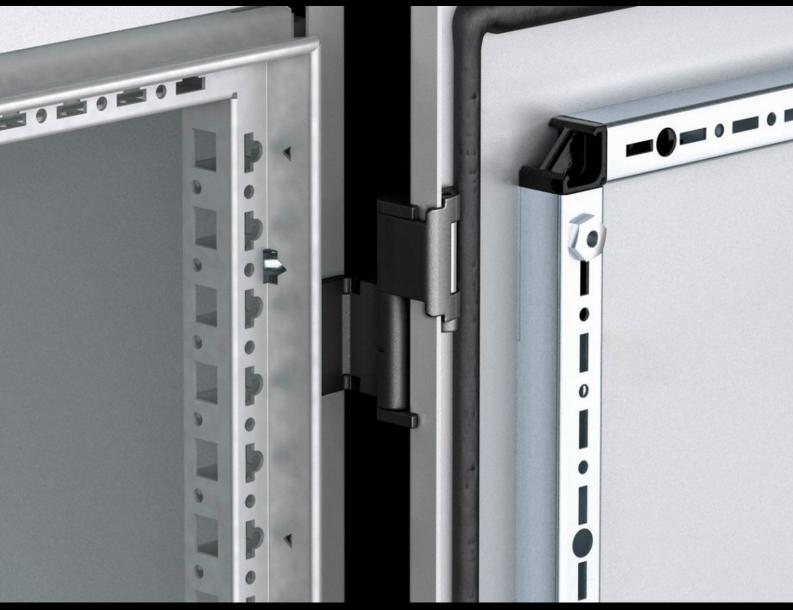

## SZ 8800.950 - 180° hinge

To extend the door opening angle to  $180^{\circ}$ 

## **Features**

| Model No.                 | SZ 8800.950                                                                                                                    |
|---------------------------|--------------------------------------------------------------------------------------------------------------------------------|
| Material                  | Die-cast zinc                                                                                                                  |
| Colour                    | RAL 9005                                                                                                                       |
| Supply includes           | Assembly parts                                                                                                                 |
| Door opening angle        | 180°                                                                                                                           |
| Note                      | The protection category of the enclosure may be reduced.  The doors must be hinged on the same side when enclosures are bayed. |
| Suitable for door variant | Sheet steel door                                                                                                               |
| To fit enclosure type     | TS<br>VX SE                                                                                                                    |
| Packs of                  | 4 pc(s).                                                                                                                       |
| Net weight                | 0.8                                                                                                                            |
| Gross weight              | 0.914                                                                                                                          |
| Customs tariff number     | 83021000                                                                                                                       |
| EAN                       | 4028177545113                                                                                                                  |
| ETIM 9                    | EC001167                                                                                                                       |
| ECLASS 8.0                | 27409219                                                                                                                       |