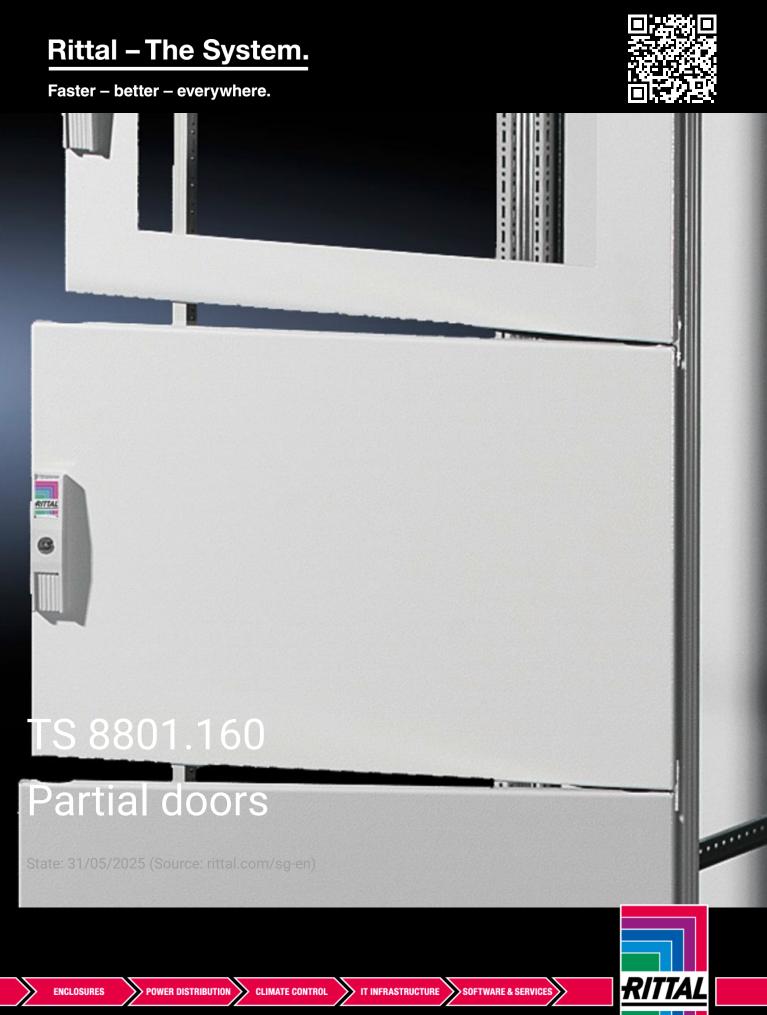

## TS 8801.160 - Partial doors for TS

Door may be optionally hinged on the right or left.

## Features

| Model No.           | TS 8801.160                                                                                                                                                                                                                                                                                                                                                                                                                                                                                         |
|---------------------|-----------------------------------------------------------------------------------------------------------------------------------------------------------------------------------------------------------------------------------------------------------------------------------------------------------------------------------------------------------------------------------------------------------------------------------------------------------------------------------------------------|
| Product description | Suitable for TS enclosures instead of a door or rear panel. The<br>partial doors may be combined with one another as required. A trim<br>panel is required at the top and bottom in each case. Door may be<br>optionally hinged on the right or left. In the case of doors without<br>viewing panel (height 600 – 1000 mm), monitor frame SZ 2305.000<br>may be installed. Standard double-bit lock insert may be exchanged<br>for lock inserts, type F, and from 600 mm height, for comfort handle |
| Material            | Sheet steel, 2 mm                                                                                                                                                                                                                                                                                                                                                                                                                                                                                   |
| Colour              | RAL 7035                                                                                                                                                                                                                                                                                                                                                                                                                                                                                            |
| Supply includes     | Cross member<br>Hinges<br>Lock components<br>Assembly parts                                                                                                                                                                                                                                                                                                                                                                                                                                         |
| Dimensions          | Width: 800 mm<br>Height: 600 mm                                                                                                                                                                                                                                                                                                                                                                                                                                                                     |
|                     |                                                                                                                                                                                                                                                                                                                                                                                                                                                                                                     |