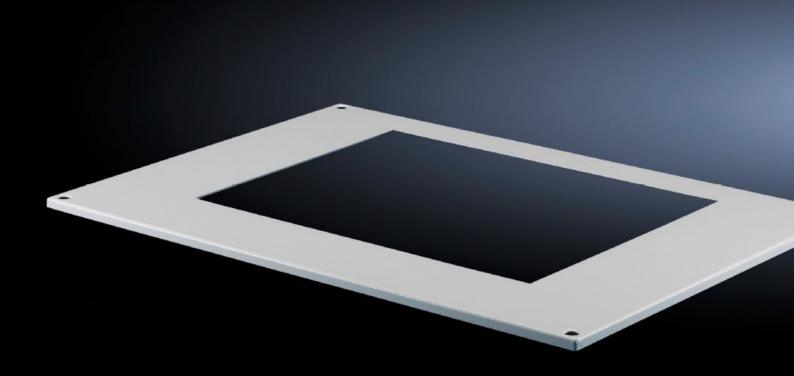

#### Features

|                          | T0 0004 000                                                                                                                                                                                                                                                                                   |
|--------------------------|-----------------------------------------------------------------------------------------------------------------------------------------------------------------------------------------------------------------------------------------------------------------------------------------------|
| Model No.                | TS 8801.320                                                                                                                                                                                                                                                                                   |
| Product description      | For mounting roof-mounted units, roof-mounted air/water heat exchangers. The cut-outs in the roof plate are arranged so that the roof-mounted cooling units are positioned centrally on the enclosure.                                                                                        |
| Benefits                 | Simple, fast assembly                                                                                                                                                                                                                                                                         |
| Material                 | Sheet steel                                                                                                                                                                                                                                                                                   |
| Colour                   | RAL 7035                                                                                                                                                                                                                                                                                      |
| Supply includes          | Assembly parts                                                                                                                                                                                                                                                                                |
| Mounting cut-out         | Width:475 mm<br>Depth:260 mm                                                                                                                                                                                                                                                                  |
| Distance cut-out to back | 129.3 mm                                                                                                                                                                                                                                                                                      |
| Note                     | When mounting cooling units on the roof plate 8801.310, there may be a collision with the enclosure eyebolts. For this reason, roof fastening screws are supplied loose with the roof plates.  Attached to the roof plate 8801.340 from the inside using metal brackets and retaining clamps. |
| To fit Model No.         | 3382<br>3359                                                                                                                                                                                                                                                                                  |
| Dimensions               | Width: 767.5 mm<br>Height: 13 mm<br>Depth: 567.5 mm                                                                                                                                                                                                                                           |
| To fit                   | Enclosure type: TS<br>Width: = 800 mm<br>Depth: = 600 mm                                                                                                                                                                                                                                      |
| Packs of                 | 1 pc(s).                                                                                                                                                                                                                                                                                      |
| Net weight               | 5.964                                                                                                                                                                                                                                                                                         |
| Gross weight             | 6.278                                                                                                                                                                                                                                                                                         |
|                          |                                                                                                                                                                                                                                                                                               |