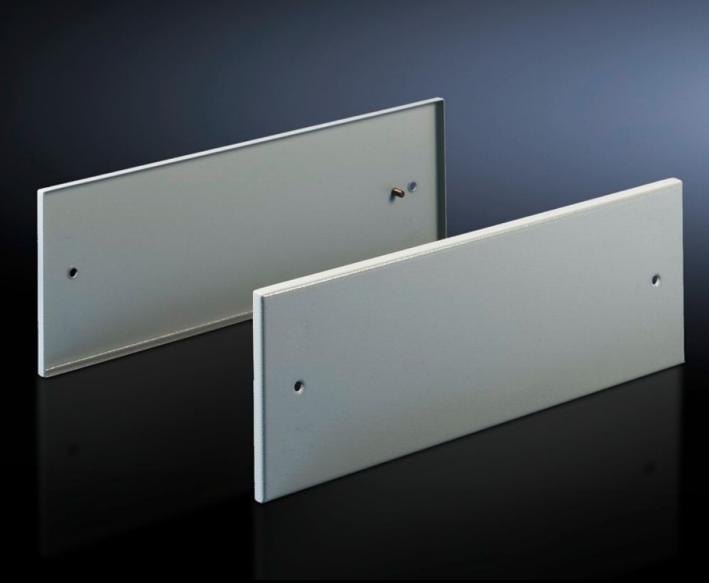

## TS 8801.775 - Side panel for top-mounting module TS

To finish off the side of a top mounting module or bayed suite.

## **Features**

| Model No.             | TS 8801.775                                                     |
|-----------------------|-----------------------------------------------------------------|
| Product description   | To finish off the side of a top mounting module or bayed suite. |
| Material              | Sheet steel, 1.5 mm                                             |
| Surface finish        | Spray-finished, textured paint                                  |
| Colour                | RAL 7035                                                        |
| Supply includes       | Assembly parts                                                  |
| Dimensions            | Height: 200 mm                                                  |
| Packs of              | 2 pc(s).                                                        |
| Net weight            | 3                                                               |
| Gross weight          | 3.428                                                           |
| Customs tariff number | 94039910                                                        |
| EAN                   | 4028177250512                                                   |
| ETIM 9                | EC002524                                                        |
| ECLASS 8.0            | 27182101                                                        |