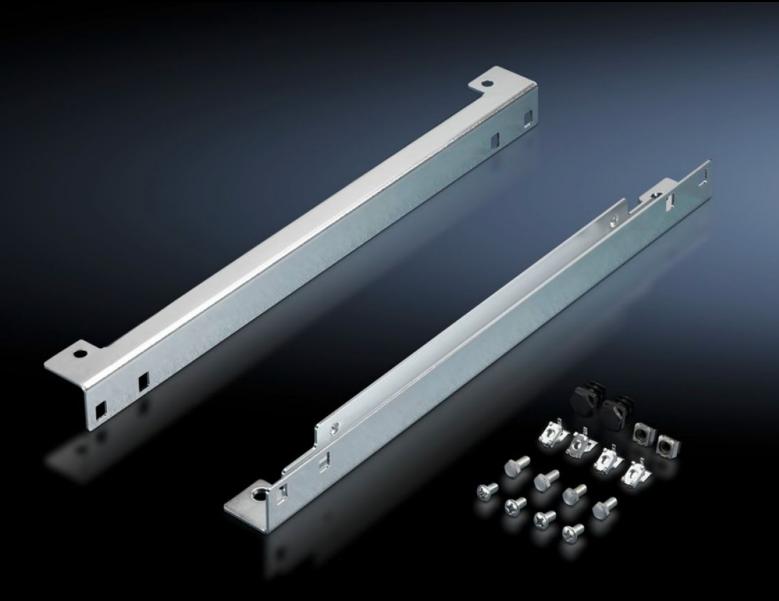

## TS 8802.220 - Slide rail for mounting plate TS

For inserting the mounting plates from the side.

#### **Features**

| Model No.            | TS 8802.220                                                                                                                                                                                      |
|----------------------|--------------------------------------------------------------------------------------------------------------------------------------------------------------------------------------------------|
| Product description  | For inserting the mounting plates from the side.                                                                                                                                                 |
| Applications         | With enclosure depth 400 mm, a mounting depth of 105 - 330 mm is supported With enclosure depth 500 mm, a mounting depth of 105 - 430 mm is supported                                            |
|                      | With enclosure depth 600 mm, a mounting depth of 105 - 530 mm is supported                                                                                                                       |
|                      | With enclosure depth 800 mm, a mounting depth of 105 - 730 mm is supported                                                                                                                       |
| Material             | Sheet steel                                                                                                                                                                                      |
| Surface finish       | Zinc-plated                                                                                                                                                                                      |
| Supply includes      | Assembly parts                                                                                                                                                                                   |
| Installation options | Mounting of the slide rails directly on the enclosure frame, depth-<br>adjustable on a 25 mm pitch pattern<br>Attachment of the mounting plate to the slide rails via captive nuts<br>and screws |
| To fit               | Enclosure type: TS<br>Width: = 1,200 mm                                                                                                                                                          |
| Packs of             | 1 pc(s).                                                                                                                                                                                         |
| Net weight           | 5.687                                                                                                                                                                                            |
|                      |                                                                                                                                                                                                  |