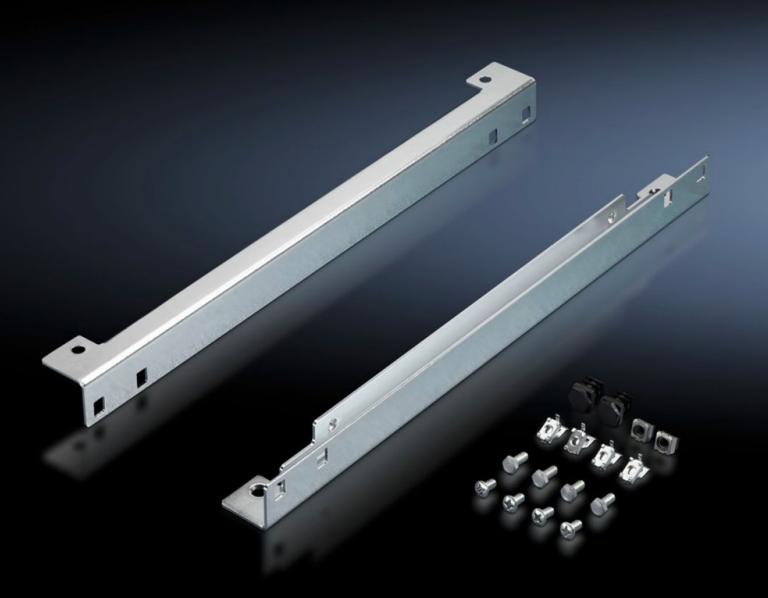

## TS 8802.280 - Slide rail for mounting plate TS

For inserting the mounting plates from the side.

#### **Features**

| Model No.            | TS 8802.280                                                                                                                                                                                                                                                                                                 |
|----------------------|-------------------------------------------------------------------------------------------------------------------------------------------------------------------------------------------------------------------------------------------------------------------------------------------------------------|
| Product description  | For inserting the mounting plates from the side.                                                                                                                                                                                                                                                            |
| Applications         | With enclosure depth 400 mm, a mounting depth of 105 - 330 mm is supported With enclosure depth 500 mm, a mounting depth of 105 - 430 mm is supported With enclosure depth 600 mm, a mounting depth of 105 - 530 mm is supported With enclosure depth 800 mm, a mounting depth of 105 - 730 mm is supported |
| Material             | Sheet steel                                                                                                                                                                                                                                                                                                 |
| Surface finish       | Zinc-plated                                                                                                                                                                                                                                                                                                 |
| Supply includes      | Assembly parts                                                                                                                                                                                                                                                                                              |
| Installation options | Mounting of the slide rails directly on the enclosure frame, depth-<br>adjustable on a 25 mm pitch pattern<br>Attachment of the mounting plate to the slide rails via captive nuts<br>and screws                                                                                                            |
| To fit               | Enclosure type: TS<br>Width: = 800 mm                                                                                                                                                                                                                                                                       |
| Packs of             | 1 pc(s).                                                                                                                                                                                                                                                                                                    |
| Net weight           | 3.831                                                                                                                                                                                                                                                                                                       |
|                      |                                                                                                                                                                                                                                                                                                             |