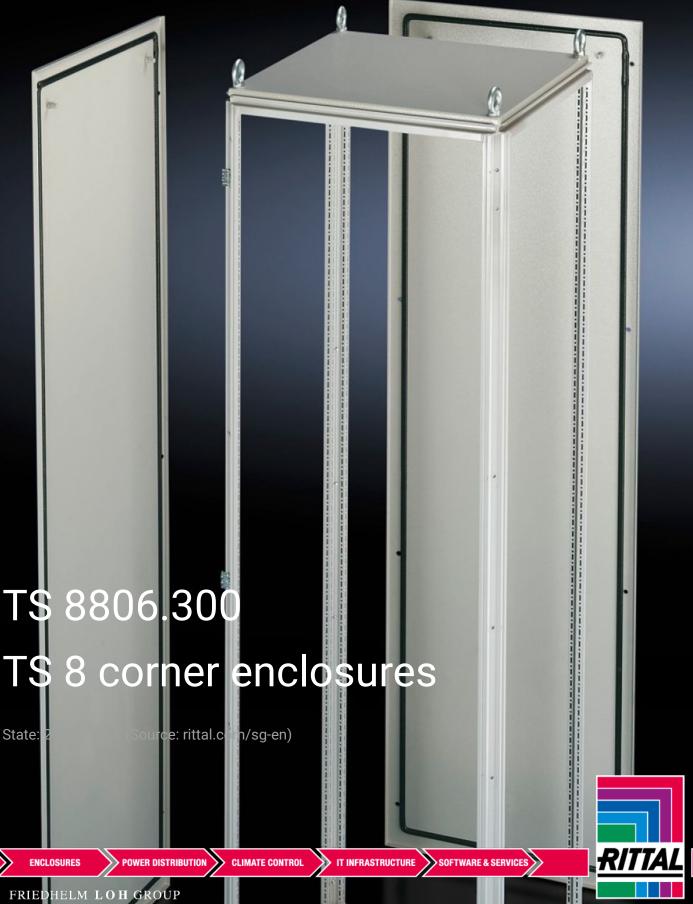

## TS 8806.300 - TS 8 corner enclosures

For corner baying of TS 8 enclosures, also with different depths.

## **Features**

| Model No.             | TS 8806.300                                                                                                                                                                                                                                                                                                                                                                                                                                                                                            |
|-----------------------|--------------------------------------------------------------------------------------------------------------------------------------------------------------------------------------------------------------------------------------------------------------------------------------------------------------------------------------------------------------------------------------------------------------------------------------------------------------------------------------------------------|
| Product description   | The corner enclosure and the supplied components will accommodate the various baying options of the TS 8 frame on all outer surfaces. Fitted with a rear panel and an asymmetrical side panel, the corner enclosure also permits the option of baying in both the width and depth. The gland plates are aligned parallel to the rear panel. In TS 8 enclosures with a square footprint, the gland plates may also be rotated through 90°. The baying system is identical to all other TS 8 enclosures. |
| Material              | Sheet steel, 1.5 mm                                                                                                                                                                                                                                                                                                                                                                                                                                                                                    |
| Surface finish        | Enclosure frame, roof, rear wall and side panel: Dipcoat-primed, powder-coated on the outside, textured paint Gland plates: Zinc-plated                                                                                                                                                                                                                                                                                                                                                                |
| Colour                | RAL 7035                                                                                                                                                                                                                                                                                                                                                                                                                                                                                               |
| Supply includes       | Enclosure frame<br>Roof<br>Rear wall (on the longest side)<br>Side panel, asymmetrical<br>Gland plates (divided in a longitudinal direction)                                                                                                                                                                                                                                                                                                                                                           |
| Note on Model No.     | Extended delivery times.                                                                                                                                                                                                                                                                                                                                                                                                                                                                               |
| Dimensions            | Width: 800 mm<br>Height: 2,000 mm<br>Depth: 600 mm                                                                                                                                                                                                                                                                                                                                                                                                                                                     |
| Packs of              | 1 pc(s).                                                                                                                                                                                                                                                                                                                                                                                                                                                                                               |
| Net weight            | 125                                                                                                                                                                                                                                                                                                                                                                                                                                                                                                    |
| Gross weight          | 130                                                                                                                                                                                                                                                                                                                                                                                                                                                                                                    |
| Customs tariff number | 94032080                                                                                                                                                                                                                                                                                                                                                                                                                                                                                               |
| EAN                   | 4028177253193                                                                                                                                                                                                                                                                                                                                                                                                                                                                                          |