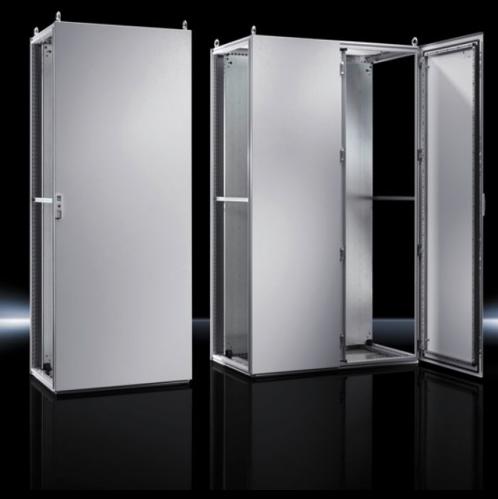

## TS 8815.500 - Baying systems TS 8

The TS 8 sheet steel baying system, with its symmetrical profile in the width and depth, offers a significant space gain, plus simple interior installation. This likewise ensures bayability from all sides. Additionally, the integral, automatic potential equalisation of all enclosure panels and the triple surface treatment ensure optimum safety.

#### **Features**

| TS 8815.500                                                     |
|-----------------------------------------------------------------|
| Enclosure frame: Sheet steel, 1.5 mm                            |
| Roof: Sheet steel, 1.5 mm                                       |
| Door: Sheet steel, 2.0 mm                                       |
| Rear panel: Sheet steel, 1.5 mm                                 |
| Gland plates: Sheet steel, 1.5 mm                               |
| Mounting plate: Sheet steel, 3.0 mm                             |
| Enclosure frame: Dipcoat-primed                                 |
| Door, roof and rear panel: Dipcoat-primed, powder-coated on the |
| outside, textured paint                                         |
| Mounting plate and gland plates: Zinc-plated                    |
| RAL 7035                                                        |
|                                                                 |

### **Features**

| Supply includes                   | Enclosure frame<br>Door(s)                                    |
|-----------------------------------|---------------------------------------------------------------|
|                                   | R/h door hinge with single-door enclosures, may be swapped to |
|                                   | opposite side                                                 |
|                                   | Roof plate                                                    |
|                                   | Rear panel                                                    |
|                                   | 4 eyebolts                                                    |
|                                   | Lock: 3 mm double-bit                                         |
|                                   | Gland plates                                                  |
|                                   | Mounting plate 2 TS punched rails 18 x 38 mm                  |
|                                   |                                                               |
| Dimensions                        | Width: 800 mm                                                 |
|                                   | Height: 1,200 mm                                              |
|                                   | Depth: 500 mm                                                 |
| Dimensions mounting plate (W x H) | 699 mm x 1,096 mm                                             |
| Protection category to IEC 60 529 | IP 55                                                         |
| Protection category NEMA          | NEMA 1                                                        |
|                                   | NEMA 12                                                       |
| Type rating to UL 50E             | Type 1                                                        |
|                                   | Type 12                                                       |
| IK Code                           | IK09                                                          |
| Number of doors                   | 1                                                             |
| Basic material                    | Sheet steel                                                   |
| Packs of                          | 1 pc(s).                                                      |
| Net weight                        | 87.533                                                        |
| Gross weight                      | 93.2                                                          |
| EAN                               | 4028177522831                                                 |
| ETIM 9                            | EC000261                                                      |
| ECLASS 8.0                        | 27180101                                                      |
|                                   |                                                               |