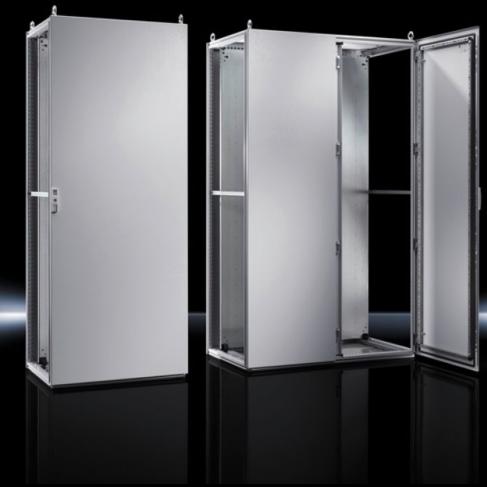

## TS 8845.500 - Baying systems TS 8

The TS 8 sheet steel baying system, with its symmetrical profile in the width and depth, offers a significant space gain, plus simple interior installation. This likewise ensures bayability from all sides. Additionally, the integral, automatic potential equalisation of all enclosure panels and the triple surface treatment ensure optimum safety.

### Features

| Supply includes                   | Enclosure frame Door(s)                                       |
|-----------------------------------|---------------------------------------------------------------|
|                                   | R/h door hinge with single-door enclosures, may be swapped to |
|                                   | opposite side                                                 |
|                                   | Roof plate                                                    |
|                                   | Rear panel                                                    |
|                                   | 4 eyebolts                                                    |
|                                   | Lock: 3 mm double-bit                                         |
|                                   | Gland plates                                                  |
|                                   | Mounting plate 2 TS punched rails 18 x 38 mm                  |
|                                   | <u> </u>                                                      |
| Dimensions                        | Width: 800 mm                                                 |
|                                   | Height: 1,400 mm                                              |
|                                   | Depth: 500 mm                                                 |
| Dimensions mounting plate (W x H) | 699 mm x 1,296 mm                                             |
| Protection category to IEC 60 529 | IP 55                                                         |
| Protection category NEMA          | NEMA 1                                                        |
| - ,                               | NEMA 12                                                       |
| Type rating to UL 50E             | Type 1                                                        |
|                                   | Type 12                                                       |
| IK Code                           | IK09                                                          |
| Number of doors                   | 1                                                             |
| Basic material                    | Sheet steel                                                   |
| Packs of                          | 1 pc(s).                                                      |
| Net weight                        | 89.4                                                          |
| Gross weight                      | 94.4                                                          |
| Customs tariff number             | 94032080                                                      |
| EAN                               | 4028177251069                                                 |
| ETIM 9                            | EC000261                                                      |
| ECLASS 8.0                        | 27180101                                                      |
|                                   |                                                               |