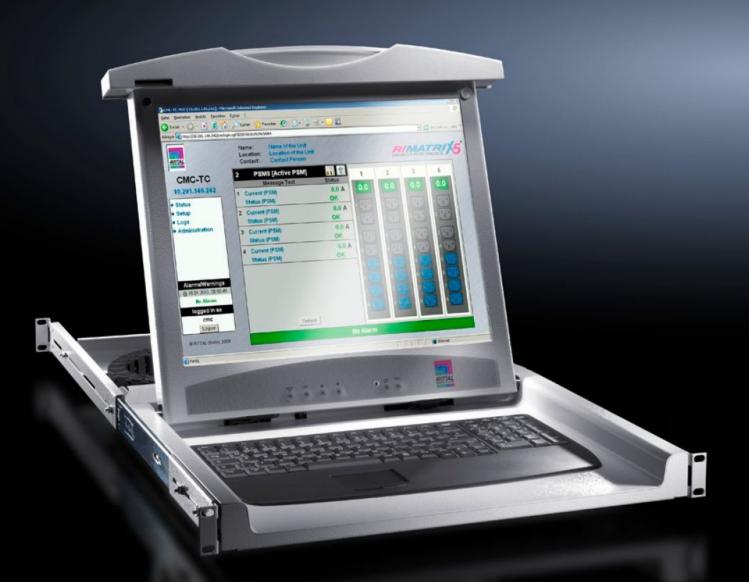

# DK 9055.312 - Monitor/keyboard unit with 17" TFT display and VGA/DVI connection

1 U chassis with 17" TFT display, English or German keyboard layout, with telescopic slides.

#### Features

| DK 9055.312                                                                                                                                                                                       |
|---------------------------------------------------------------------------------------------------------------------------------------------------------------------------------------------------|
| The unit is housed in a pull-out drawer. The monitor can be flipped<br>up and the drawer latches into the end position. This means that the<br>unit only requires 1 U in the 482.6 mm (19") rack. |
| Analog and digital video input                                                                                                                                                                    |
| Cables are safely routed in the energy chain                                                                                                                                                      |
| Lockable at the front                                                                                                                                                                             |
| Simple, one-man installation.                                                                                                                                                                     |
| RAL 7035                                                                                                                                                                                          |
| Monitor/keyboard unit, 1 U                                                                                                                                                                        |
| VGA cable                                                                                                                                                                                         |
| DVI cable                                                                                                                                                                                         |
| USB cable                                                                                                                                                                                         |
| Earthing-pin mains cable                                                                                                                                                                          |
| with 17" TFT display and VGA/DVI connection                                                                                                                                                       |
| 2 PS/2 cables                                                                                                                                                                                     |
| Keyboard                                                                                                                                                                                          |
| with integral touchpad                                                                                                                                                                            |
| 100 V - 240 V, 1~, 50 Hz/60 Hz                                                                                                                                                                    |
| 1 W                                                                                                                                                                                               |
|                                                                                                                                                                                                   |