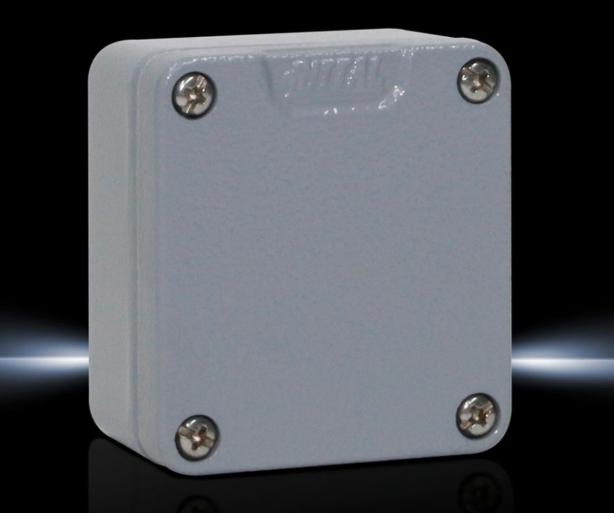

### GA 9101.210 - Cast aluminium enclosures GA

Spray-finished cast aluminium enclosure. Protection category IP 66.

#### Features

| Model No.                         | GA 9101.210                                                                                                                     |
|-----------------------------------|---------------------------------------------------------------------------------------------------------------------------------|
| Material                          | Enclosure: Cast aluminium<br>Cover: Cast aluminium, all-round CR cellular rubber cord seal                                      |
| Surface finish                    | Textured paint                                                                                                                  |
| Colour                            | RAL 7001                                                                                                                        |
| Supply includes                   | Enclosure with cover<br>Cover screws, captive<br>Screws for attaching support rails<br>Screw for connection of the PE conductor |
| Protection category NEMA          | NEMA 4                                                                                                                          |
| Protection category to IEC 60 529 | IP 66                                                                                                                           |
| IK Code                           | IK08                                                                                                                            |
| Dimensions                        | Width: 58 mm<br>Height: 64 mm<br>Depth: 36 mm                                                                                   |
| Basic material                    | Cast aluminium                                                                                                                  |
| Packs of                          | 5 pc(s).                                                                                                                        |
| Net weight                        | 0.645                                                                                                                           |