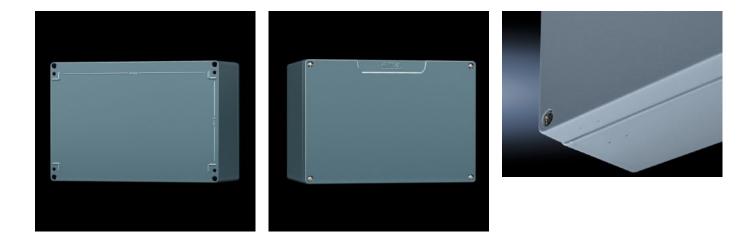

## GA 9104.210 - Cast aluminium enclosures GA

Spray-finished cast aluminium enclosure. Protection category IP 66.

#### Features

| Model No.                         | GA 9104.210                                                                                                                     |
|-----------------------------------|---------------------------------------------------------------------------------------------------------------------------------|
| Material                          | Enclosure: Cast aluminium<br>Cover: Cast aluminium, all-round CR cellular rubber cord seal                                      |
| Surface finish                    | Textured paint                                                                                                                  |
| Colour                            | RAL 7001                                                                                                                        |
| Supply includes                   | Enclosure with cover<br>Cover screws, captive<br>Screws for attaching support rails<br>Screw for connection of the PE conductor |
| Protection category NEMA          | NEMA 4                                                                                                                          |
| Protection category to IEC 60 529 | IP 66                                                                                                                           |
| IK Code                           | IK08                                                                                                                            |
| Dimensions                        | Width: 75 mm<br>Height: 80 mm<br>Depth: 58 mm                                                                                   |
| Basic material                    | Cast aluminium                                                                                                                  |
| Packs of                          | 1 pc(s).                                                                                                                        |
| Net weight                        | 0.3                                                                                                                             |