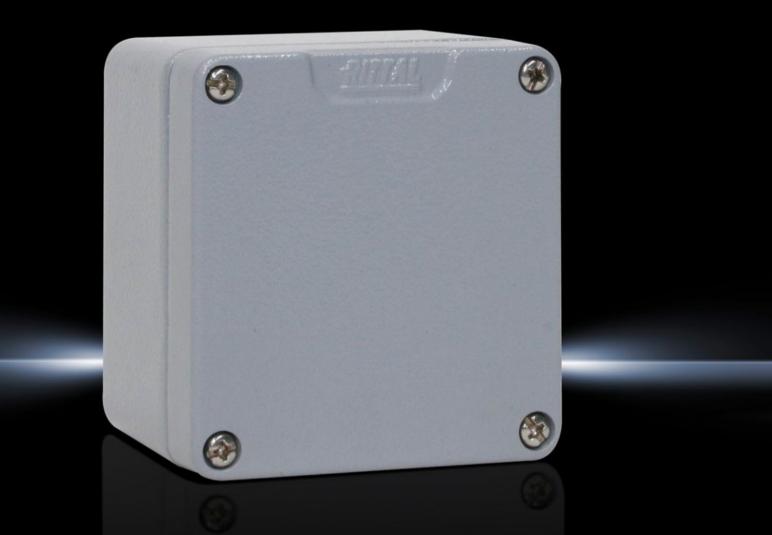

## GA 9104.210 - Cast aluminium enclosures GA

Spray-finished cast aluminium enclosure. Protection category IP 66.

#### Features

| Model No.                         | GA 9104.210                                                                                                                     |
|-----------------------------------|---------------------------------------------------------------------------------------------------------------------------------|
| Material                          | Enclosure: Cast aluminium<br>Cover: Cast aluminium, all-round CR cellular rubber cord seal                                      |
| Surface finish                    | Textured paint                                                                                                                  |
| Colour                            | RAL 7001                                                                                                                        |
| Supply includes                   | Enclosure with cover<br>Cover screws, captive<br>Screws for attaching support rails<br>Screw for connection of the PE conductor |
| Protection category NEMA          | NEMA 4                                                                                                                          |
| Protection category to IEC 60 529 | IP 66                                                                                                                           |
| IK Code                           | IK08                                                                                                                            |
| Dimensions                        | Width: 75 mm<br>Height: 80 mm<br>Depth: 58 mm                                                                                   |
| Basic material                    | Cast aluminium                                                                                                                  |
| Packs of                          | 1 pc(s).                                                                                                                        |
| Net weight                        | 0.3                                                                                                                             |