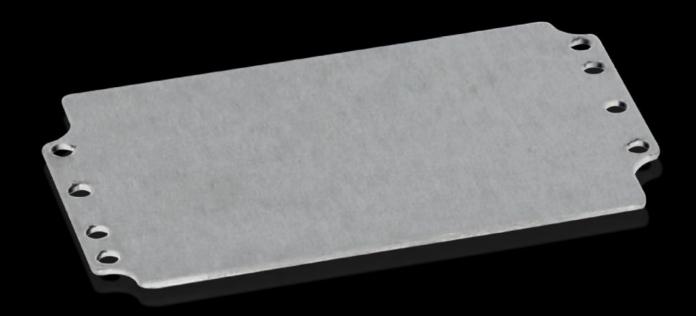

## GA 9105.700 - Mounting plate for GA

For individual interior installation, with mounting holes.

## **Features**

| Model No.                         | GA 9105.700                                                                                                    |
|-----------------------------------|----------------------------------------------------------------------------------------------------------------|
| Product description               | For universal interior installation, with mounting holes.                                                      |
| Material                          | Sheet steel                                                                                                    |
| Surface finish                    | Zinc-plated                                                                                                    |
| Dimensions mounting plate (W x H) | 114 mm x 69 mm                                                                                                 |
| To fit                            | Enclosure type: GA<br>Width: = 125 mm<br>Height: = 80 mm                                                       |
| Packs of                          | 10 pc(s).                                                                                                      |
| Net weight                        | 0.8                                                                                                            |
| Gross weight                      | 0.859                                                                                                          |
| PCF per pack (cradle-to-gate)     | 3.3 kg CO2 eq (Cat B)                                                                                          |
| Note on PCF category              | Category B: PCF value (cradle-to-gate) based on the product weight, approximately calculated and self-declared |
| Customs tariff number             | 73269098                                                                                                       |
| EAN                               | 4028177154261                                                                                                  |
| ETIM 9                            | EC000213                                                                                                       |
| ECLASS 8.0                        | 27409216                                                                                                       |
|                                   |                                                                                                                |