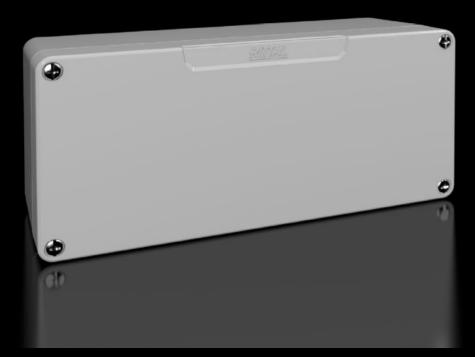

## GA 9106.210 - Cast aluminium enclosures GA

Spray-finished cast aluminium enclosure. Protection category IP 66.

#### **Features**

| Model No.                         | GA 9106.210                                                                                |
|-----------------------------------|--------------------------------------------------------------------------------------------|
| Material                          | Enclosure: Cast aluminium<br>Cover: Cast aluminium, all-round CR cellular rubber cord seal |
| Surface finish                    | Textured paint                                                                             |
| Colour                            | RAL 7001                                                                                   |
| Supply includes                   | Enclosure with cover                                                                       |
|                                   | Cover screws, captive                                                                      |
|                                   | Screws for attaching support rails                                                         |
|                                   | Screw for connection of the PE conductor                                                   |
| Protection category NEMA          | NEMA 4                                                                                     |
| Protection category to IEC 60 529 | IP 66                                                                                      |
| IK Code                           | IK08                                                                                       |
| Dimensions                        | Width: 175 mm                                                                              |
|                                   | Height: 80 mm                                                                              |
|                                   | Depth: 58 mm                                                                               |
| Basic material                    | Cast aluminium                                                                             |
| Packs of                          | 1 pc(s).                                                                                   |
| Net weight                        | 0.5                                                                                        |
|                                   |                                                                                            |