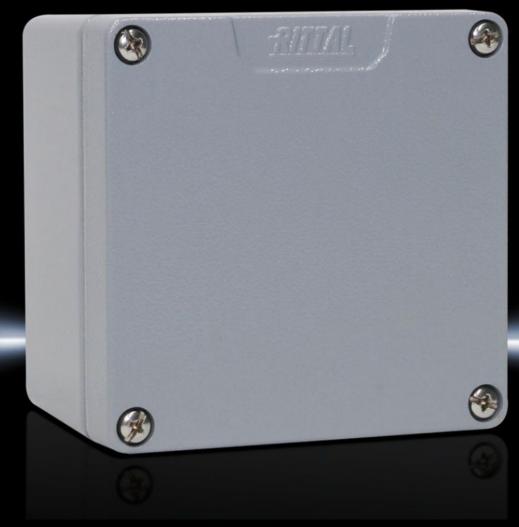

## GA 9108.210 - Cast aluminium enclosures GA

Spray-finished cast aluminium enclosure. Protection category IP 66.

#### **Features**

| GA 9108.210                                                   |
|---------------------------------------------------------------|
| Enclosure: Cast aluminium                                     |
| Cover: Cast aluminium, all-round CR cellular rubber cord seal |
| Textured paint                                                |
| RAL 7001                                                      |
| Enclosure with cover                                          |
| Cover screws, captive                                         |
| Screws for attaching support rails                            |
| Screw for connection of the PE conductor                      |
| NEMA 4                                                        |
| IP 66                                                         |
| IK08                                                          |
| Width: 122 mm                                                 |
| Height: 120 mm                                                |
| Depth: 82 mm                                                  |
| Cast aluminium                                                |
| 1 pc(s).                                                      |
|                                                               |
|                                                               |