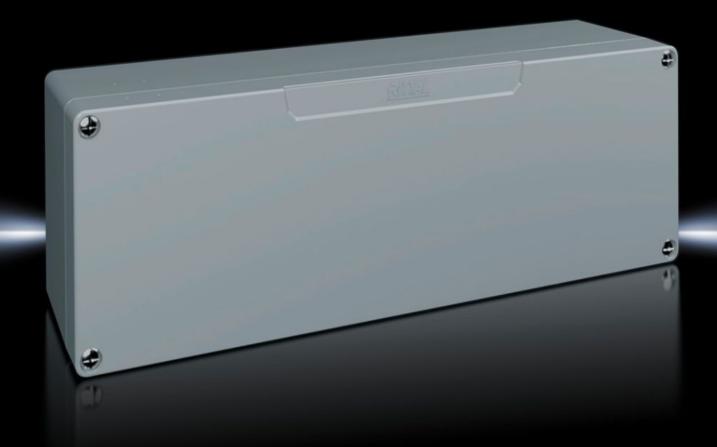

## GA 9111.210 - Cast aluminium enclosures GA

Spray-finished cast aluminium enclosure. Protection category IP 66.

#### **Features**

| Model No.                         | GA 9111.210                                                                                |
|-----------------------------------|--------------------------------------------------------------------------------------------|
| Material                          | Enclosure: Cast aluminium<br>Cover: Cast aluminium, all-round CR cellular rubber cord seal |
| Surface finish                    | Textured paint                                                                             |
| Colour                            | RAL 7001                                                                                   |
| Supply includes                   | Enclosure with cover                                                                       |
|                                   | Cover screws, captive                                                                      |
|                                   | Screws for attaching support rails                                                         |
|                                   | Screw for connection of the PE conductor                                                   |
| Protection category NEMA          | NEMA 4                                                                                     |
| Protection category to IEC 60 529 | IP 66                                                                                      |
| IK Code                           | IK08                                                                                       |
| Dimensions                        | Width: 360 mm                                                                              |
|                                   | Height: 120 mm                                                                             |
|                                   | Depth: 84 mm                                                                               |
| Basic material                    | Cast aluminium                                                                             |
| Packs of                          | 1 pc(s).                                                                                   |
| Net weight                        | 2.2                                                                                        |
|                                   |                                                                                            |