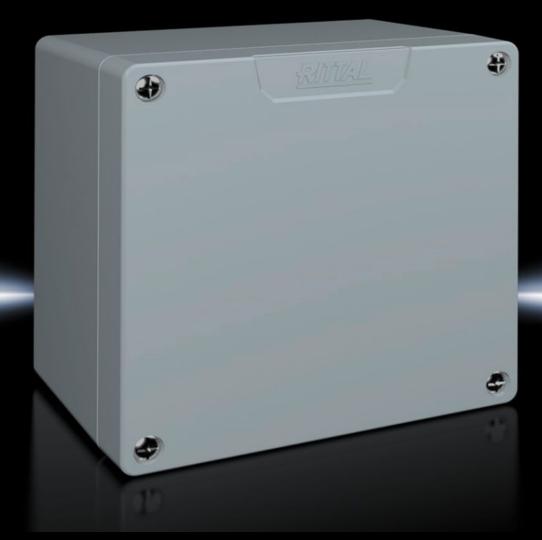

### GA 9112.210 - Cast aluminium enclosures GA

Spray-finished cast aluminium enclosure. Protection category IP 66.

#### **Features**

| Model No.                         | GA 9112.210                                                                                |
|-----------------------------------|--------------------------------------------------------------------------------------------|
| Material                          | Enclosure: Cast aluminium<br>Cover: Cast aluminium, all-round CR cellular rubber cord seal |
| Surface finish                    | Textured paint                                                                             |
| Colour                            | RAL 7001                                                                                   |
| Supply includes                   | Enclosure with cover                                                                       |
|                                   | Cover screws, captive                                                                      |
|                                   | Screws for attaching support rails                                                         |
|                                   | Screw for connection of the PE conductor                                                   |
| Protection category NEMA          | NEMA 4                                                                                     |
| Protection category to IEC 60 529 | IP 66                                                                                      |
| IK Code                           | IK08                                                                                       |
| Dimensions                        | Width: 160 mm                                                                              |
|                                   | Height: 160 mm                                                                             |
|                                   | Depth: 93 mm                                                                               |
| Basic material                    | Cast aluminium                                                                             |
| Packs of                          | 1 pc(s).                                                                                   |
| Net weight                        | 1.69                                                                                       |
|                                   |                                                                                            |