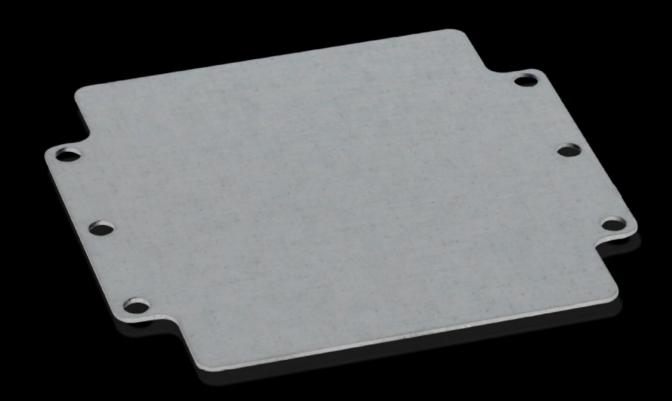

## GA 9112.700 - Mounting plate for GA

For individual interior installation, with mounting holes.

## **Features**

| Model No.                         | GA 9112.700                                                                                                    |
|-----------------------------------|----------------------------------------------------------------------------------------------------------------|
| Product description               | For universal interior installation, with mounting holes.                                                      |
| Material                          | Sheet steel                                                                                                    |
| Surface finish                    | Zinc-plated                                                                                                    |
| Dimensions mounting plate (W x H) | 145 mm x 142 mm                                                                                                |
| To fit                            | Enclosure type: GA<br>Width: = 160 mm<br>Height: = 160 mm                                                      |
| Packs of                          | 2 pc(s).                                                                                                       |
| Net weight                        | 0.42                                                                                                           |
| Gross weight                      | 0.435                                                                                                          |
| PCF per pack (cradle-to-gate)     | 1.7 kg CO2 eq (Cat B)                                                                                          |
| Note on PCF category              | Category B: PCF value (cradle-to-gate) based on the product weight, approximately calculated and self-declared |
| Customs tariff number             | 73269098                                                                                                       |
| EAN                               | 4028177154322                                                                                                  |
| ETIM 9                            | EC000213                                                                                                       |
| ECLASS 8.0                        | 27409216                                                                                                       |
|                                   |                                                                                                                |