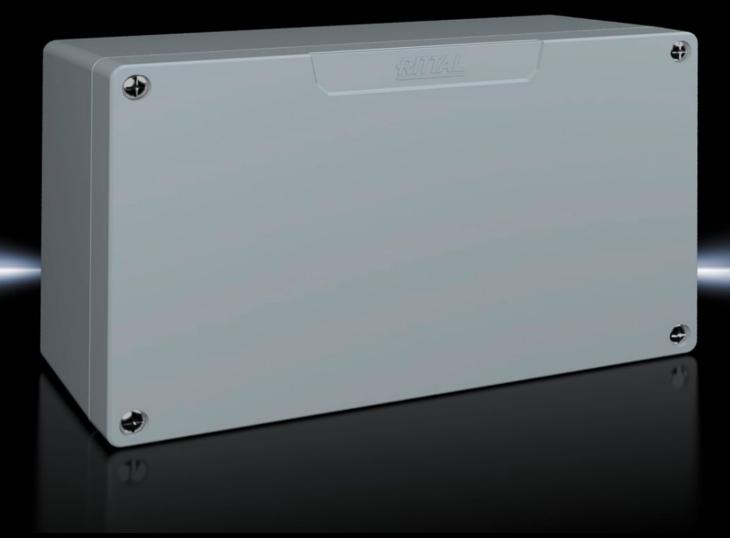

### GA 9113.210 - Cast aluminium enclosures GA

Spray-finished cast aluminium enclosure. Protection category IP 66.

#### **Features**

| Model No.                         | GA 9113.210                                                                                |
|-----------------------------------|--------------------------------------------------------------------------------------------|
| Material                          | Enclosure: Cast aluminium<br>Cover: Cast aluminium, all-round CR cellular rubber cord seal |
| Surface finish                    | Textured paint                                                                             |
| Colour                            | RAL 7001                                                                                   |
| Supply includes                   | Enclosure with cover                                                                       |
|                                   | Cover screws, captive                                                                      |
|                                   | Screws for attaching support rails                                                         |
|                                   | Screw for connection of the PE conductor                                                   |
| Protection category NEMA          | NEMA 4                                                                                     |
| Protection category to IEC 60 529 | IP 66                                                                                      |
| IK Code                           | IK08                                                                                       |
| Dimensions                        | Width: 260 mm                                                                              |
|                                   | Height: 160 mm                                                                             |
|                                   | Depth: 93 mm                                                                               |
| Basic material                    | Cast aluminium                                                                             |
| Packs of                          | 1 pc(s).                                                                                   |
| Net weight                        | 2.2                                                                                        |
|                                   |                                                                                            |