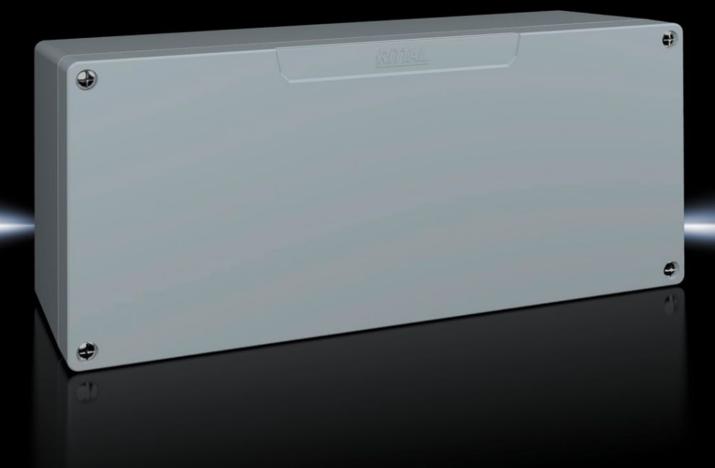

### GA 9114.210 - Cast aluminium enclosures GA

Spray-finished cast aluminium enclosure. Protection category IP 66.

#### **Features**

| Model No.                         | GA 9114.210                                                                                |
|-----------------------------------|--------------------------------------------------------------------------------------------|
| Material                          | Enclosure: Cast aluminium<br>Cover: Cast aluminium, all-round CR cellular rubber cord seal |
| Surface finish                    | Textured paint                                                                             |
| Colour                            | RAL 7001                                                                                   |
| Supply includes                   | Enclosure with cover                                                                       |
|                                   | Cover screws, captive                                                                      |
|                                   | Screws for attaching support rails                                                         |
|                                   | Screw for connection of the PE conductor                                                   |
| Protection category NEMA          | NEMA 4                                                                                     |
| Protection category to IEC 60 529 | IP 66                                                                                      |
| IK Code                           | IK08                                                                                       |
| Dimensions                        | Width: 360 mm                                                                              |
|                                   | Height: 160 mm                                                                             |
|                                   | Depth: 93 mm                                                                               |
| Basic material                    | Cast aluminium                                                                             |
| Packs of                          | 1 pc(s).                                                                                   |
| Net weight                        | 3.04                                                                                       |
|                                   |                                                                                            |