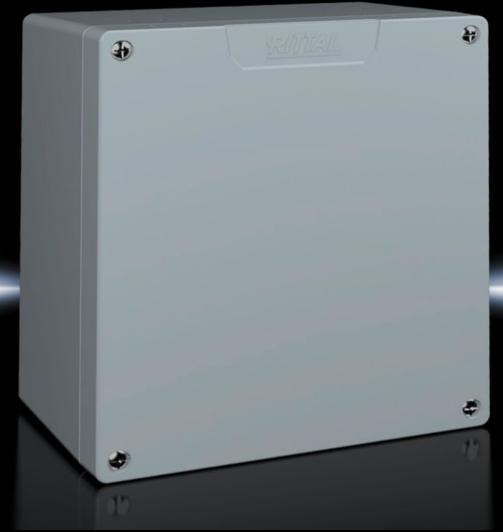

## GA 9116.210 - Cast aluminium enclosures GA

Spray-finished cast aluminium enclosure. Protection category IP 66.

#### **Features**

| GA 9116.210                                                   |
|---------------------------------------------------------------|
| Enclosure: Cast aluminium                                     |
| Cover: Cast aluminium, all-round CR cellular rubber cord seal |
| Textured paint                                                |
| RAL 7001                                                      |
| Enclosure with cover                                          |
| Cover screws, captive                                         |
| Screws for attaching support rails                            |
| Screw for connection of the PE conductor                      |
| NEMA 4                                                        |
| IP 66                                                         |
| IK08                                                          |
| Width: 202 mm                                                 |
| Height: 232 mm                                                |
| Depth: 113 mm                                                 |
| Cast aluminium                                                |
| 1 pc(s).                                                      |
|                                                               |
|                                                               |