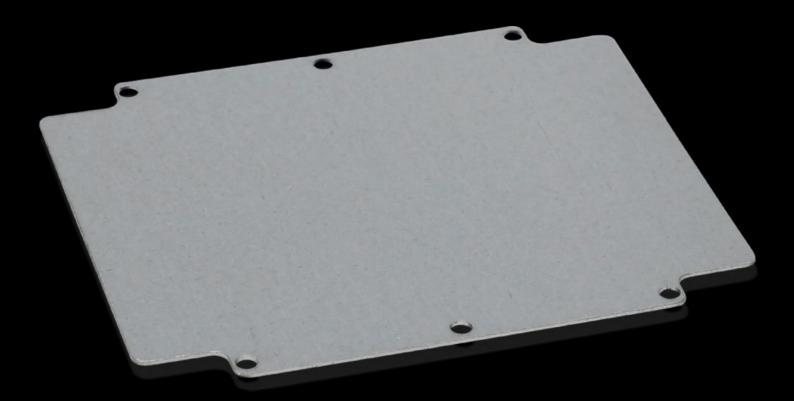

## GA 9116.700 Mounting plate

State: 29/08/2025 (Source: rittal.com/sg-en)

## GA 9116.700 - Mounting plate for GA

For individual interior installation, with mounting holes.

## **Features**

| Model No.                         | GA 9116.700                                                                                                    |
|-----------------------------------|----------------------------------------------------------------------------------------------------------------|
| Product description               | For universal interior installation, with mounting holes.                                                      |
| Material                          | Sheet steel                                                                                                    |
| Surface finish                    | Zinc-plated                                                                                                    |
| Dimensions mounting plate (W x H) | 183 mm x 214 mm                                                                                                |
| To fit                            | Enclosure type: GA<br>Width: = 202 mm<br>Height: = 232 mm                                                      |
| Packs of                          | 1 pc(s).                                                                                                       |
| Net weight                        | 0.4                                                                                                            |
| Gross weight                      | 0.442                                                                                                          |
| PCF per pack (cradle-to-gate)     | 4.5 kg CO2 eq (Cat B)                                                                                          |
| Note on PCF category              | Category B: PCF value (cradle-to-gate) based on the product weight, approximately calculated and self-declared |
| Customs tariff number             | 94039910                                                                                                       |
| EAN                               | 4028177154360                                                                                                  |
| ETIM 9                            | EC000213                                                                                                       |
| ECLASS 8.0                        | 27409216                                                                                                       |
|                                   |                                                                                                                |