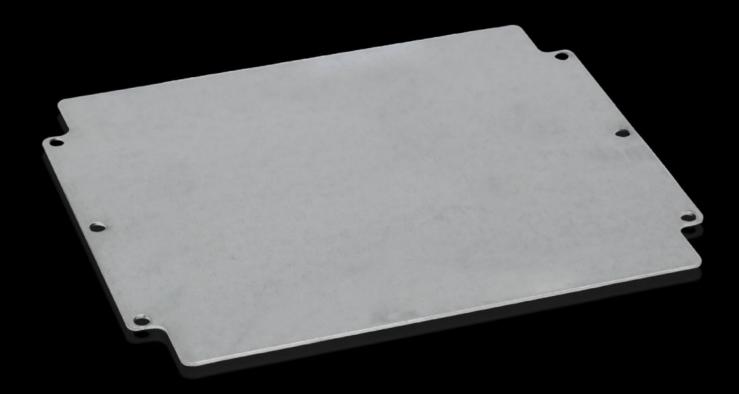

## GA 9117.700 - Mounting plate for GA

For individual interior installation, with mounting holes.

## Features

| Model No.                            | GA 9117.700                                                                                                    |
|--------------------------------------|----------------------------------------------------------------------------------------------------------------|
| Product description                  | For universal interior installation, with mounting holes.                                                      |
| Material                             | Sheet steel                                                                                                    |
| Surface finish                       | Zinc-plated                                                                                                    |
| Dimensions mounting plate (W x<br>H) | 264 mm x 214 mm                                                                                                |
| To fit                               | Enclosure type: GA<br>Width: = 280 mm<br>Height: = 232 mm                                                      |
| Packs of                             | 1 pc(s).                                                                                                       |
| Net weight                           | 0.6                                                                                                            |
| Gross weight                         | 0.663                                                                                                          |
| PCF per pack (cradle-to-gate)        | 3.4 kg CO2 eq (Cat B)                                                                                          |
| Note on PCF category                 | Category B: PCF value (cradle-to-gate) based on the product weight, approximately calculated and self-declared |
| Customs tariff number                | 94039910                                                                                                       |
| EAN                                  | 4028177154377                                                                                                  |
| ETIM 9                               | EC000213                                                                                                       |
| ECLASS 8.0                           | 27409216                                                                                                       |
|                                      |                                                                                                                |