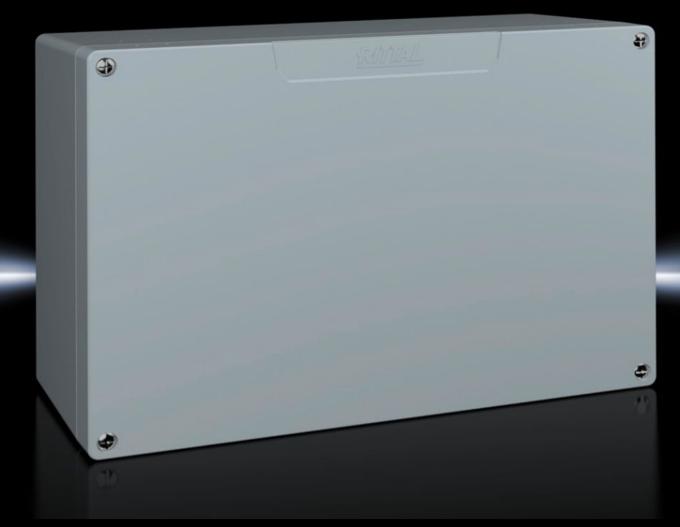

### GA 9118.210 - Cast aluminium enclosures GA

Spray-finished cast aluminium enclosure. Protection category IP 66.

#### **Features**

| GA 9118.210                                                   |
|---------------------------------------------------------------|
| Enclosure: Cast aluminium                                     |
| Cover: Cast aluminium, all-round CR cellular rubber cord seal |
| Textured paint                                                |
| RAL 7001                                                      |
| Enclosure with cover                                          |
| Cover screws, captive                                         |
| Screws for attaching support rails                            |
| Screw for connection of the PE conductor                      |
| NEMA 4                                                        |
| IP 66                                                         |
| IK08                                                          |
| Width: 330 mm                                                 |
| Height: 230 mm                                                |
| Depth: 113 mm                                                 |
| Cast aluminium                                                |
| 1 pc(s).                                                      |
|                                                               |
|                                                               |