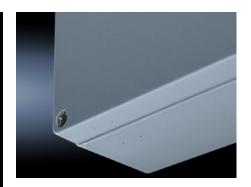

#### **Features**

| GA 9118.210                                                   |
|---------------------------------------------------------------|
| Enclosure: Cast aluminium                                     |
| Cover: Cast aluminium, all-round CR cellular rubber cord seal |
| Textured paint                                                |
| RAL 7001                                                      |
| Enclosure with cover                                          |
| Cover screws, captive                                         |
| Screws for attaching support rails                            |
| Screw for connection of the PE conductor                      |
| NEMA 4                                                        |
| IP 66                                                         |
| IK08                                                          |
| Width: 330 mm                                                 |
| Height: 230 mm                                                |
| Depth: 113 mm                                                 |
| Cast aluminium                                                |
| 1 pc(s).                                                      |
|                                                               |
|                                                               |