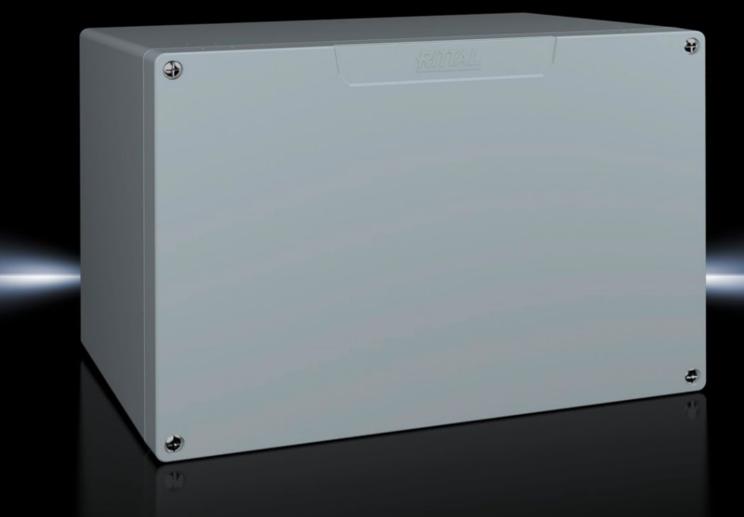

### GA 9119.210 - Cast aluminium enclosures GA

Spray-finished cast aluminium enclosure. Protection category IP 66.

#### Features

| Model No.                         | GA 9119.210                                                                                                                     |
|-----------------------------------|---------------------------------------------------------------------------------------------------------------------------------|
| Material                          | Enclosure: Cast aluminium<br>Cover: Cast aluminium, all-round CR cellular rubber cord seal                                      |
| Surface finish                    | Textured paint                                                                                                                  |
| Colour                            | RAL 7001                                                                                                                        |
| Supply includes                   | Enclosure with cover<br>Cover screws, captive<br>Screws for attaching support rails<br>Screw for connection of the PE conductor |
| Protection category NEMA          | NEMA 4                                                                                                                          |
| Protection category to IEC 60 529 | IP 66                                                                                                                           |
| IK Code                           | IK08                                                                                                                            |
| Dimensions                        | Width: 330 mm<br>Height: 230 mm<br>Depth: 183 mm                                                                                |
| Basic material                    | Cast aluminium                                                                                                                  |
| Packs of                          | 1 pc(s).                                                                                                                        |
| Net weight                        | 4.5                                                                                                                             |