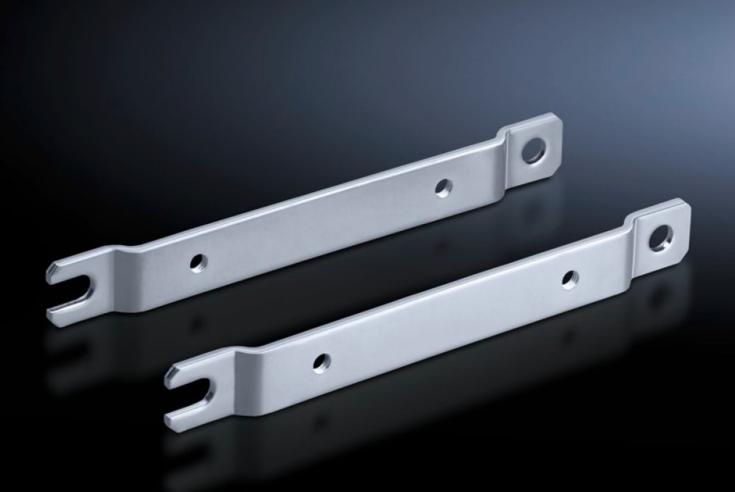

## GA 9121.160 - Wall mounting bracket for GA

For external mounting on surfaces – no need to dismantle the cover if pre-assembled.

## Features

| Model No.                     | GA 9121.160                                                                                                    |
|-------------------------------|----------------------------------------------------------------------------------------------------------------|
| Product description           | For external mounting on surfaces – no need to remove the cover if pre-assembled.                              |
| Material                      | Sheet steel                                                                                                    |
| Surface finish                | Zinc-plated                                                                                                    |
| To fit                        | Enclosure type: GA<br>Height: = 160 mm                                                                         |
| Packs of                      | 2 pc(s).                                                                                                       |
| Net weight                    | 0.2                                                                                                            |
| Gross weight                  | 0.232                                                                                                          |
| PCF per pack (cradle-to-gate) | 0.9 kg CO2 eq (Cat B)                                                                                          |
| Note on PCF category          | Category B: PCF value (cradle-to-gate) based on the product weight, approximately calculated and self-declared |
| Customs tariff number         | 83024900                                                                                                       |
| EAN                           | 4028177154513                                                                                                  |
| ETIM 9                        | EC002625                                                                                                       |
| ECLASS 8.0                    | 27189234                                                                                                       |
|                               |                                                                                                                |