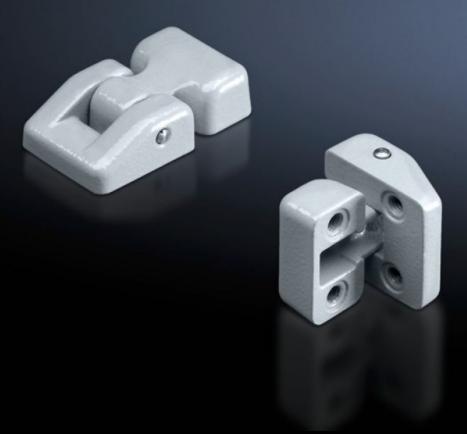

## GA 9123.000 - Hinge, exterior for GA

For fastening the cover to the enclosure base.

## **Features**

| Model No.             | GA 9123.000                                              |
|-----------------------|----------------------------------------------------------|
| Product description   | For attaching the cover to the enclosure base.           |
| Material              | Die-cast aluminium                                       |
| Colour                | RAL 7001                                                 |
| Supply includes       | 2 hinges<br>8 screws                                     |
| To fit                | Enclosure type: GA<br>Height: ≥ 120 mm<br>Depth: ≥ 80 mm |
| Packs of              | 2 pc(s).                                                 |
| Net weight            | 0.05                                                     |
| Gross weight          | 0.059                                                    |
| Customs tariff number | 83021000                                                 |
| EAN                   | 4028177154537                                            |
| ETIM 9                | EC001167                                                 |
| ECLASS 8.0            | 27409219                                                 |