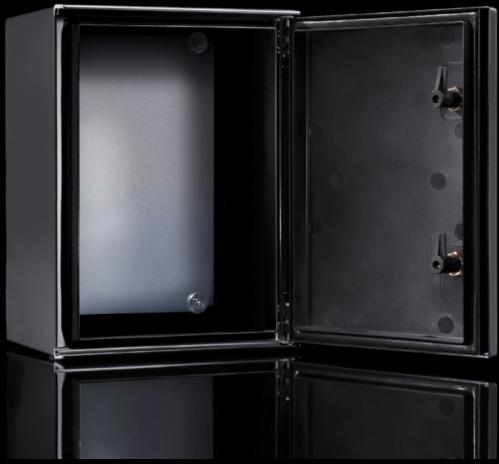

# KEL 9206.600 - Ex enclosures Plastic, empty enclosure with hinged door

Ex enclosure with hinged door, plastic

#### **Features**

| Model No.                         | KEL 9206.600                                                                                                                                         |
|-----------------------------------|------------------------------------------------------------------------------------------------------------------------------------------------------|
| Applications                      | Zone 1 and 2 or 21 and 22 to 2014/34/EC                                                                                                              |
|                                   | Ambient temperature range: -30 °C+80 °C                                                                                                              |
|                                   | The specified temperatures may be limited by the installed equipment                                                                                 |
|                                   | Explosion protection category to EN 60 079: Equipment protection thanks to increased safety (Ex e), equipment protection thanks to enclosure (Ex tb) |
| Material                          | Fibre-glass-reinforced unsaturated polyester, surface resistance: <                                                                                  |
|                                   | Door: Fibreglass-reinforced unsaturated polyester, surface                                                                                           |
|                                   | resistance: < 10 \( Ω \), all-round foamed-in silicone seal                                                                                          |
|                                   | Mounting plate: Sheet steel, zinc-plated                                                                                                             |
| Colour                            | RAL 9011                                                                                                                                             |
| Supply includes                   | Enclosure                                                                                                                                            |
|                                   | Door                                                                                                                                                 |
|                                   | Mounting plate                                                                                                                                       |
| Dimensions                        | Width: 600 mm                                                                                                                                        |
|                                   | Height: 600 mm                                                                                                                                       |
|                                   | Depth: 200 mm                                                                                                                                        |
| Dimensions mounting plate (W x H) | 545 mm x 550 mm                                                                                                                                      |