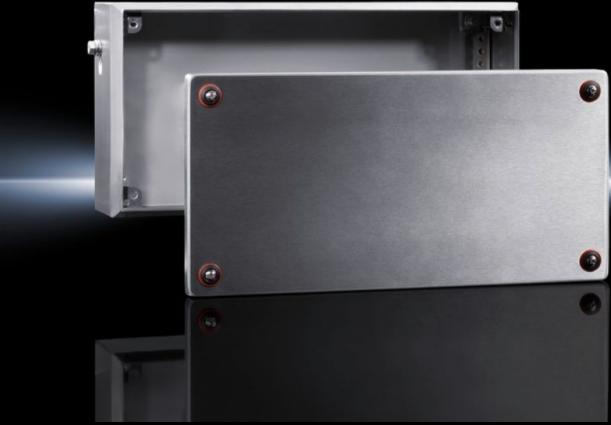

# KEL 9301.000 - Ex enclosures Stainless steel, empty enclosure with screw fastened cover

Ex enclosure with screw-fastened cover, stainless steel

#### **Features**

| Model No.       | KEL 9301.000                                                         |
|-----------------|----------------------------------------------------------------------|
| Design          | Ex enclosures                                                        |
| Applications    | Zone 1 and 2 or 21 and 22 to 2014/34/EC                              |
|                 | Ambient temperature range: -30 °C+80 °C                              |
|                 | The specified temperatures may be limited by the installed equipment |
|                 | Explosion protection category to EN 60 079: Equipment protection     |
|                 | thanks to increased safety (Ex e), equipment protection thanks to    |
|                 | enclosure (Ex tb)                                                    |
| Material        | Enclosure: Stainless steel 1.4301 (AISI 304)                         |
|                 | Cover: Stainless steel 1.4301 (AISI 304), all-round foamed-in        |
|                 | silicone seal                                                        |
| Surface finish  | Enclosure: Brushed, grain 400, peak-to-valley height < 0.8 μm        |
| Supply includes | Enclosure                                                            |
|                 | Cover                                                                |
| Dimensions      | Width: 150 mm                                                        |
|                 | Height: 150 mm                                                       |
|                 | Depth: 80 mm                                                         |