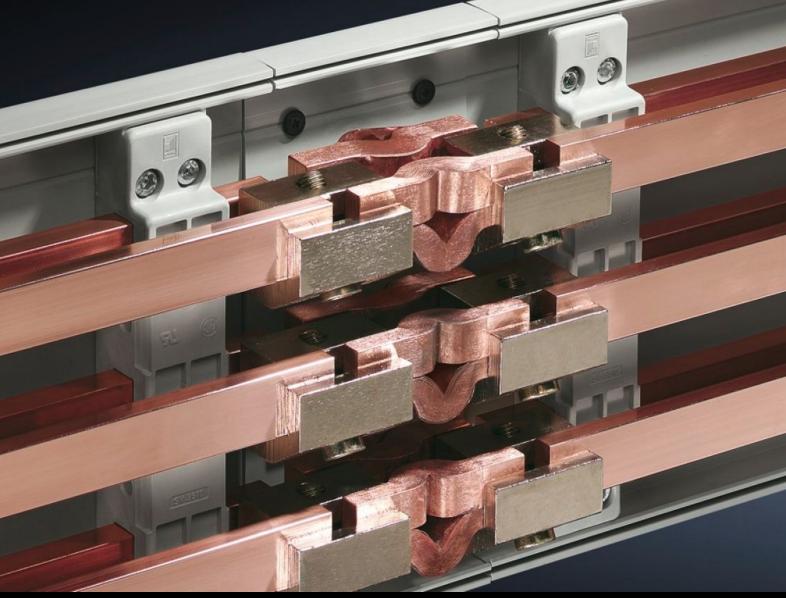

## SV 9320.070 - PLS expansion connectors

For thermal and mechanical compensation during connection of PLS special busbars from enclosure to enclosure.

#### **Features**

| Model No.                    | SV 9320.070                                                                                                                                                                                                                                                 |
|------------------------------|-------------------------------------------------------------------------------------------------------------------------------------------------------------------------------------------------------------------------------------------------------------|
| Product description          | For thermal and mechanical compensation when connecting PLS special busbars from enclosure to enclosure.                                                                                                                                                    |
| Material                     | E-Cu                                                                                                                                                                                                                                                        |
| Assembly instruction         | Two busbar connectors are needed to fit one expansion connector.                                                                                                                                                                                            |
| Note                         | At a temperature increase of 30 K, there is an expansion in the length of the busbars by approximately 0.5 mm/m. For this reason, it is advisable to use an expanding connection for thermal compensation in busbar systems with busbar sections > 3600 mm. |
| To fit busbars               | PLS 1600                                                                                                                                                                                                                                                    |
| Packs of                     | 3 pc(s).                                                                                                                                                                                                                                                    |
| Net weight                   | 1.8                                                                                                                                                                                                                                                         |
| Gross weight                 | 1.937                                                                                                                                                                                                                                                       |
| Copper weight (kg per piece) | 0.62                                                                                                                                                                                                                                                        |
| Customs tariff number        | 85369010                                                                                                                                                                                                                                                    |
| EAN                          | 4028177162372                                                                                                                                                                                                                                               |
| ETIM 9                       | EC000713                                                                                                                                                                                                                                                    |
| ECLASS 8.0                   | 27400606                                                                                                                                                                                                                                                    |

### Tender text

PLS 1600 expansion connector
PLS expansion connectors for thermal and mechanical compensation during connection of PLS 1600 special busbars from enclosure to enclosure.

System:

Rittal RiLine60