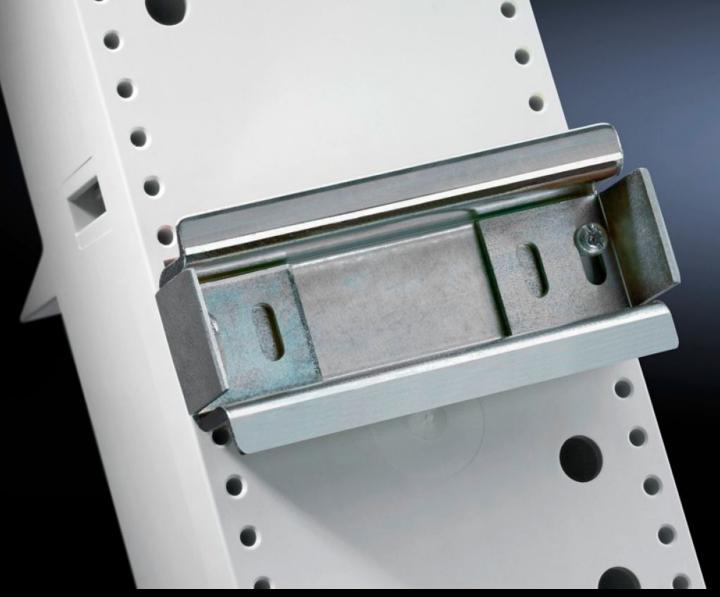

# SV 9320.120 - Support rail 35 x 15 mm for Mini-PLS/circuit-breaker component adaptors

Support rail for Mini-PLS and circuit-breaker component adaptors.

#### **Features**

| Model No.                     | SV 9320.120                                                                                                    |
|-------------------------------|----------------------------------------------------------------------------------------------------------------|
| Material                      | Sheet steel                                                                                                    |
| Surface finish                | Zinc-plated                                                                                                    |
| Supply includes               | Assembly screws and side anti-slip guard                                                                       |
| To fit Model No.              | 9342.400                                                                                                       |
|                               | 9342.410                                                                                                       |
|                               | 9629.000                                                                                                       |
| Dimensions                    | Width: 72 mm                                                                                                   |
| Packs of                      | 5 pc(s).                                                                                                       |
| Net weight                    | 0.36                                                                                                           |
| Gross weight                  | 0.403                                                                                                          |
| PCF per pack (cradle-to-gate) | 1.5 kg CO2 eq (Cat B)                                                                                          |
| Note on PCF category          | Category B: PCF value (cradle-to-gate) based on the product weight, approximately calculated and self-declared |
| Customs tariff number         | 73269098                                                                                                       |
| EAN                           | 4028177219762                                                                                                  |
| ETIM 9                        | EC001285                                                                                                       |
|                               |                                                                                                                |

### Tender text

Support rails
For mounting Siemens air circuit-breakers S3 on SV 9320.000, SV 9320.010 and SV 9629.000.
Including assembly screws.

Width: 72 mm Height: 15 mm

© Rittal 2025 3