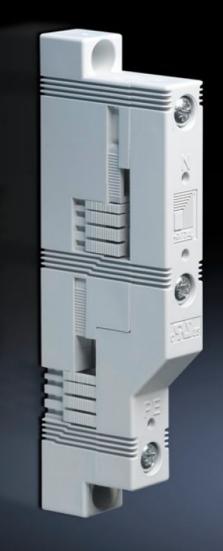

## SV 9340.040 - Busbar support 2-pole

For PEN/N/PE and N/PE applications.

#### Features

| Model No.                           | SV 9340.040                                            |
|-------------------------------------|--------------------------------------------------------|
| Material                            | Polyamide<br>Fire protection corresponding to UL 94-V0 |
| Colour                              | RAL 7035                                               |
| To fit busbars                      | 12 x 5 - 30 x 10                                       |
| Number of poles                     | 2-pole                                                 |
| Centre-to-centre spacing of busbars | 60 mm                                                  |
| Rated operating voltage             | 1000 V, 2~                                             |
| N/PE support                        | Yes                                                    |
| PEN/N/PE support                    | Yes                                                    |
| Packs of                            | 4 pc(s).                                               |
| Net weight                          | 0.44                                                   |
| Gross weight                        | 0.51                                                   |
| Customs tariff number               | 85469010                                               |
| EAN                                 | 4028177565623                                          |
| ETIM 9                              | EC001166                                               |
| ECLASS 8.0                          | 27400607                                               |