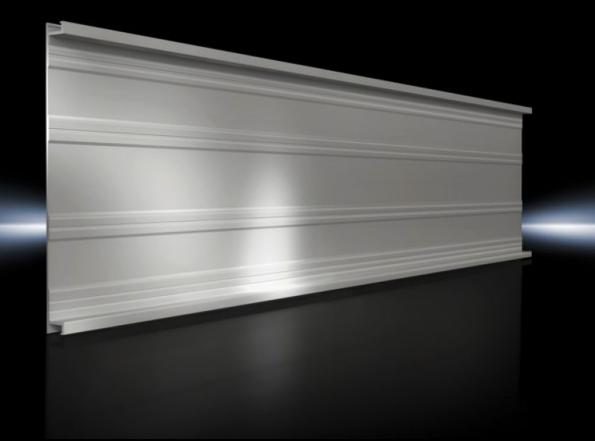

## SV 9340.100 - Base tray for RiLine busbar systems

Rear contact hazard protection of a busbar assembly.

#### **Features**

| Model No.             | SV 9340.100                                                             |
|-----------------------|-------------------------------------------------------------------------|
| Product description   | For rear contact hazard protection of the busbar assembly.              |
| Material              | Thermally modified hard PVC.  Fire protection corresponding to UL 94-V0 |
| Colour                | RAL 7035                                                                |
| Note                  | May be cut individually to required length                              |
| Number of poles       | 3-pole                                                                  |
| To fit busbar system  | Flat copper busbars, 3-pole                                             |
| Dimensions            | Length: 500 mm                                                          |
| Packs of              | 2 pc(s).                                                                |
| Net weight            | 1                                                                       |
| Gross weight          | 1.1                                                                     |
| Customs tariff number | 85472000                                                                |
| EAN                   | 4028177502352                                                           |
| ETIM 9                | EC002270                                                                |
| ECLASS 8.0            | 27409221                                                                |
|                       |                                                                         |

### Tender text

© Rittal 2025 2

RiLine60 base tray
Base tray for 60 mm flat bar system
for rear contact hazard protection
of the flat bar assembly
Technical specifications

Length: 500 mm Width: 210 mm Height: 19.5 mm