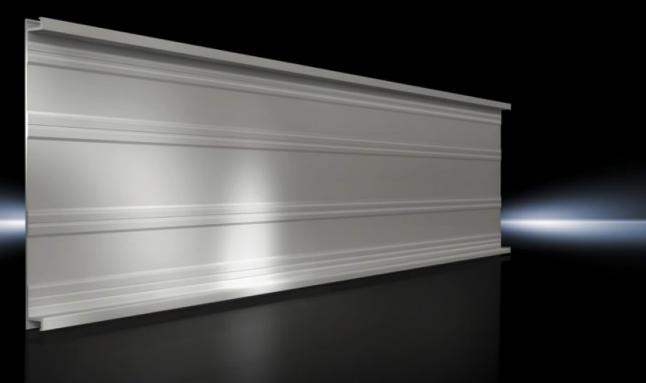

# SV 9340.120 - Base tray for RiLine busbar systems

Rear contact hazard protection of a busbar assembly.

## Features

| Model No.             | SV 9340.120                                                               |
|-----------------------|---------------------------------------------------------------------------|
| Product description   | For rear contact hazard protection of the busbar assembly.                |
| Material              | Thermally modified hard PVC.<br>Fire protection corresponding to UL 94-V0 |
| Colour                | RAL 7035                                                                  |
| Note                  | May be cut individually to required length                                |
| Number of poles       | 3-pole                                                                    |
| To fit busbar system  | Flat copper busbars, 3-pole                                               |
| Dimensions            | Length: 900 mm                                                            |
| Packs of              | 2 pc(s).                                                                  |
| Net weight            | 1.8                                                                       |
| Gross weight          | 1.98                                                                      |
| Customs tariff number | 85472000                                                                  |
| EAN                   | 4028177502376                                                             |
| ETIM 9                | EC002270                                                                  |
| ECLASS 8.0            | 27409221                                                                  |
|                       |                                                                           |

## Tender text

RiLine60 base tray Base tray for 60 mm flat bar system for rear contact hazard protection of the flat bar assembly Technical specifications Length: 900 mm Width: 210 mm Height: 19.5 mm System: Rittal RiLine60