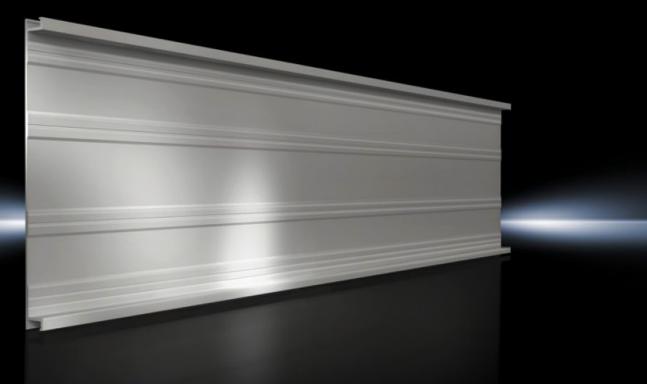

# SV 9340.130 - Base tray for RiLine busbar systems

Rear contact hazard protection of a busbar assembly.

## Features

| Model No.             | SV 9340.130                                                               |
|-----------------------|---------------------------------------------------------------------------|
| Product description   | For rear contact hazard protection of the busbar assembly.                |
| Material              | Thermally modified hard PVC.<br>Fire protection corresponding to UL 94-V0 |
| Colour                | RAL 7035                                                                  |
| Note                  | May be cut individually to required length                                |
| Number of poles       | 3-pole                                                                    |
| To fit busbar system  | Flat copper busbars, 3-pole                                               |
| Dimensions            | Length: 1,100 mm                                                          |
| Packs of              | 2 pc(s).                                                                  |
| Net weight            | 2.24                                                                      |
| Gross weight          | 2.46                                                                      |
| Customs tariff number | 85472000                                                                  |
| EAN                   | 4028177502383                                                             |
| ETIM 9                | EC002270                                                                  |
| ECLASS 8.0            | 27409221                                                                  |
|                       |                                                                           |

## Tender text

RiLine60 base tray Base tray for 60 mm flat bar system for rear contact hazard protection of the flat bar assembly Technical specifications Length: 1100 mm Width: 210 mm Height: 19.5 mm System: Rittal RiLine60